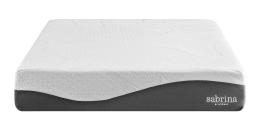

## Sabrina 12" Queen Memory Foam Mattress

\$0.00

The Sabrina mattress comes vacuum-packed, rolled and sealed in a small portable box.

HONORMILL

https://honormill.com/sabrina-12-queen-memory-foam-mattress.html

## Description

Experience the sleep of your life with a four-layered cooling and supportive latex air gel memory foam mattress. Sabrina comes topped with a ventilated layer of natural latex for exceptional support, while layers of air-flow and gel-infused memory foam keep the air moving and cool for a comfortable night sleep. Sabrina is a responsive mattress that dissipates your body heat while quickly conforming to your weight and position. Sleep peacefully with an open cell memory foam solution that relieves pressure points, reduces bounce between sleepers, and delivers welcome relief from the aches and pains of traditional mattresses. Sabrina is CertiPUR-US certified by accredited independent testing laboratories, so you can be confident that the memory foam is made without formaldehyde, ozone depleters, mercury, and other heavy metals including PBDEs, TDCPP or TCEP (Tris) flame retardants, and is low on VOC. The mattress comes vacuum-packed and rolled to fit into an easily portable box. It takes 2 to 4 hours for the mattress to expand most of the way and a day to expand fully. Includes a removable stretch knit cover, dark blue polyester mesh, and a non-slip bottom with zipper. Box spring or foundation is optional. Slatted bases should be less than 3" apart. Set Includes: One – Sabrina 12" Queen Mattress