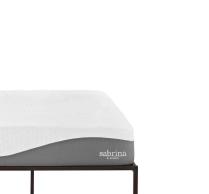

## Sabrina 12" Queen Memory Foam Mattress

\$0.00

The Sabrina mattress comes vacuum-packed, rolled and sealed in a small portable box.

HONORMILL

https://honormill.com/sabrina-12-queen-memory-foam-mattress.html

## Description

Experience the sleep of your life with a four-layered cooling and supportive latex air gel memory foam mattress. Sabrina comes topped with a ventilated layer of natural latex for exceptional support, while layers of air-flow and gel-infused memory foam keep the air moving and cool for a comfortable night sleep. Sabrina is a responsive mattress that dissipates your body heat while quickly conforming to your weight and position. Sleep peacefully with an open cell memory foam solution that relieves pressure points, reduces bounce between sleepers, and delivers welcome relief from the aches and pains of traditional mattresses. Sabrina is CertiPUR-US certified by accredited independent testing laboratories, so you can be confident that the memory foam is made without formaldehyde, ozone depleters, mercury, and other heavy metals including PBDEs, TDCPP or TCEP (Tris) flame retardants, and is low on VOC. The mattress comes vacuum-packed and rolled to fit into an easily portable box. It takes 2 to 4 hours for the mattress to expand most of the way and a day to expand fully. Includes a removable stretch knit cover, dark blue polyester mesh, and a non-slip bottom with zipper. Box spring or foundation is optional. Slatted bases should be less than 3" apart. Set Includes: One – Sabrina 12" Queen Mattress