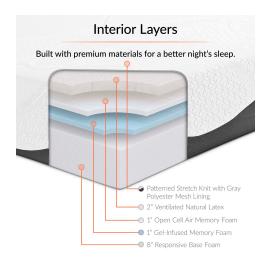

## Description

Experience the sleep of your life with a four-layered cooling and supportive latex air gel memory foam mattress. Sabrina comes topped with a ventilated layer of natural latex for exceptional support, while layers of air-flow and gel-infused memory foam keep the air moving and cool for a comfortable night sleep. Sabrina is a responsive mattress that dissipates your body heat while quickly conforming to your weight and position. Sleep peacefully with an open cell memory foam solution that relieves pressure points, reduces bounce between sleepers, and delivers welcome relief from the aches and pains of traditional mattresses. Sabrina is CertiPUR-US certified by accredited independent testing laboratories, so you can be confident that the memory foam is made without formaldehyde, ozone depleters, mercury, and other heavy metals including PBDEs, TDCPP or TCEP (Tris) flame retardants, and is low on VOC. The mattress comes vacuum-packed and rolled to fit into an easily portable box. It takes 2 to 4 hours for the mattress to expand most of the way and a day to expand fully. Includes a removable stretch knit cover, dark blue polyester mesh, and a non-slip bottom with zipper. Box spring or foundation is optional. Slatted bases should be less than 3" apart. Set Includes: One – Sabrina 12" Queen Mattress