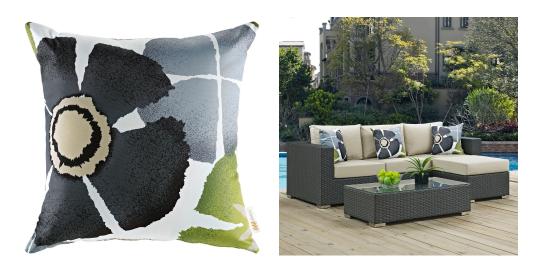

## Description

Outfit your patio with an imaginative Sojourn Outdoor Patio Furniture series. The Sojourn Patio Outdoor Collection offers a robust seating experience that easily rearranges according to usage. Outfitted with industry-leading Sunbrella fabric cushions, synthetic rattan weave, UV protection, powder-coated aluminum frame, immensely enjoy your outdoor time with an outdoor conversation set that enhances patio, backyard, or poolside areas. This installment of the series is an Outdoor Patio Furniture Set. Set Includes: One - Sojourn Rattan Outdoor Patio Coffee Table One - Sojourn Rattan Outdoor Patio Ottoman One - Sojourn Rattan Outdoor Patio Sofa