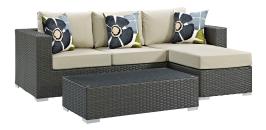

## Sojourn 3 Piece Outdoor Patio **Sunbrella Sectional Set**

\$2,588.00

NN

## Description

Outfit your patio with an imaginative Sojourn Outdoor Patio Furniture series. The Sojourn Patio Outdoor Collection offers a robust seating experience that easily rearranges according to usage. Outfitted with industry-leading Sunbrella fabric cushions, synthetic rattan weave, UV protection, powder-coated aluminum frame, immensely enjoy your outdoor time with an outdoor conversation set that enhances patio, backyard, or poolside areas. This installment of the series is an Outdoor Patio Furniture Set. Set Includes: One - Sojourn Rattan Outdoor Patio Coffee Table One - Sojourn Rattan Outdoor Patio Ottoman One - Sojourn Rattan Outdoor Patio Sofa

## Additional Information

| SKU        | SMODC13466                                                                                                                                                                                                            |
|------------|-----------------------------------------------------------------------------------------------------------------------------------------------------------------------------------------------------------------------|
| Dimensions | Overall Coffee Table Dimensions: 23.5"L x<br>43.5"W x 12"H Overall Product Dimensions:<br>58.5"L x 77"W x 25"H Overall Loveseat<br>Dimensions: 63"L x 35"W x 25"H Overall<br>Ottoman Dimensions: 21.5"L x 26"W x 12"H |