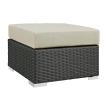

## Description

Outfit your patio with an imaginative Sojourn Outdoor Patio Furniture series. The Sojourn Patio Outdoor Collection offers a robust seating experience that easily rearranges according to usage. Outfitted with industry-leading Sunbrella fabric cushions, synthetic rattan weave, UV protection, powder-coated aluminum frame, immensely enjoy your outdoor time with an outdoor conversation set that enhances patio, backyard, or poolside areas. This installment of the series is an Outdoor Patio Furniture Set. Set Includes: One - Sojourn Rattan Outdoor Patio Coffee Table One - Sojourn Rattan Outdoor Patio Ottoman One - Sojourn Rattan Outdoor Patio Sofa

## Additional Information

| SKU        | SMODC13466                                                                                                                                                                                                            |
|------------|-----------------------------------------------------------------------------------------------------------------------------------------------------------------------------------------------------------------------|
| Dimensions | Overall Coffee Table Dimensions: 23.5"L x<br>43.5"W x 12"H Overall Product Dimensions:<br>58.5"L x 77"W x 25"H Overall Loveseat<br>Dimensions: 63"L x 35"W x 25"H Overall<br>Ottoman Dimensions: 21.5"L x 26"W x 12"H |