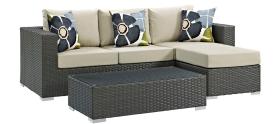

## Sojourn 3 Piece Outdoor Patio **Sunbrella Sectional Set**

\$2,588.00

NN

## Description

Outfit your patio with an imaginative Sojourn Outdoor Patio Furniture series. The Sojourn Patio Outdoor Collection offers a robust seating experience that easily rearranges according to usage. Outfitted with industry-leading Sunbrella fabric cushions, synthetic rattan weave, UV protection, powder-coated aluminum frame, immensely enjoy your outdoor time with an outdoor conversation set that enhances patio, backyard, or poolside areas. This installment of the series is an Outdoor Patio Furniture Set. Set Includes: One - Sojourn Rattan Outdoor Patio Coffee Table One - Sojourn Rattan Outdoor Patio Ottoman One - Sojourn Rattan Outdoor Patio Sofa