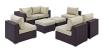

## **Convene 8 Piece Outdoor Patio Sectional Set**

\$4,188.00

## Description

Gather stages of sensitivity with the Convene Outdoor Sectional series. Made with a synthetic rattan weave and a powder-coated aluminum frame, Convene is a versatile outdoor furniture set that shifts and combines according to the spontaneous needs of the moment. Outfitted with all-weather fabric cushions, leave a positive impression on friends and family while enhancing your patio, backyard, or poolside repast in this series of palpable distinction. This installment of the series is an Outdoor Patio Sectional Sofa Set. Set Includes: Four - Convene Outdoor Patio Armless Section Two - Convene Outdoor Patio Corner Section Two - Convene Outdoor Patio Ottoman