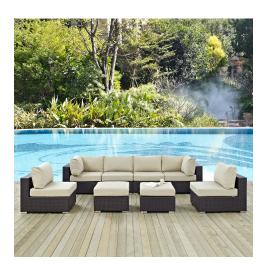

## **Convene 8 Piece Outdoor Patio Sectional Set**

\$4,188.00

## Description

Gather stages of sensitivity with the Convene Outdoor Sectional series. Made with a synthetic rattan weave and a powder-coated aluminum frame, Convene is a versatile outdoor furniture set that shifts and combines according to the spontaneous needs of the moment. Outfitted with all-weather fabric cushions, leave a positive impression on friends and family while enhancing your patio, backyard, or poolside repast in this series of palpable distinction. This installment of the series is an Outdoor Patio Sectional Sofa Set. Set Includes: Four - Convene Outdoor Patio Armless Section Two - Convene Outdoor Patio Corner Section Two - Convene Outdoor Patio Ottoman

## Additional Information

| SKU        | SMODC12990                                                                                                                                                                                                                                                                                                                                                                                                                                                                                              |
|------------|---------------------------------------------------------------------------------------------------------------------------------------------------------------------------------------------------------------------------------------------------------------------------------------------------------------------------------------------------------------------------------------------------------------------------------------------------------------------------------------------------------|
| Dimensions | Overall Product Dimensions: 64"L x 197.50"W x 33.5"H Overall Corner Dimensions: 35.5"L x 35.5"W x 25.5 - 33.5"H Seat Dimensions: 22.5"L x 17.5"H Armrest Height: 25.5"H Cushion Thichkness: 5"H Seat Cushion Dimensions: 28.5"L x 28.5"W x 15.5"H Back Cushion: Overall Armless Dimensions: 35"L x 28.5"W x 25.5 - 33"H Seat Cushion Dimensions: 22.5"L x 28.5"W x 17.5"H Backrest Dimensions: 6"L x 28.5"W x 15.5"H Overall Ottoman Dimensions: 25"L x 25"W x 12 - 17.5"H Base Dimensions: 25"L x 25"W |