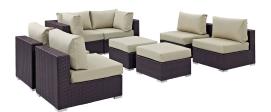

## **Convene 8 Piece Outdoor Patio Sectional Set**

\$4,188.00

## Description

Gather stages of sensitivity with the Convene Outdoor Sectional series. Made with a synthetic rattan weave and a powder-coated aluminum frame, Convene is a versatile outdoor furniture set that shifts and combines according to the spontaneous needs of the moment. Outfitted with all-weather fabric cushions, leave a positive impression on friends and family while enhancing your patio, backyard, or poolside repast in this series of palpable distinction. This installment of the series is an Outdoor Patio Sectional Sofa Set. Set Includes: Four - Convene Outdoor Patio Armless Section Two - Convene Outdoor Patio Corner Section Two - Convene Outdoor Patio Ottoman