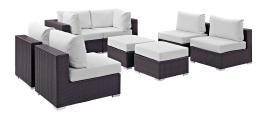

## **Convene 8 Piece Outdoor Patio Sectional Set**

\$4,188.00

## Description

Gather stages of sensitivity with the Convene Outdoor Sectional series. Made with a synthetic rattan weave and a powder-coated aluminum frame, Convene is a versatile outdoor furniture set that shifts and combines according to the spontaneous needs of the moment. Outfitted with all-weather fabric cushions, leave a positive impression on friends and family while enhancing your patio, backyard, or poolside repast in this series of palpable distinction. This installment of the series is an Outdoor Patio Sectional Sofa Set. Set Includes: Four - Convene Outdoor Patio Armless Section Two - Convene Outdoor Patio Corner Section Two - Convene Outdoor Patio Ottoman