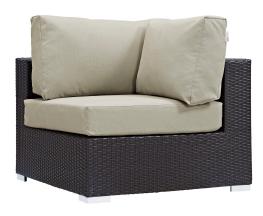

## Description

Gather stages of sensitivity with the Convene Outdoor Sectional series. Made with a synthetic rattan weave and a powder-coated aluminum frame, Convene is a versatile outdoor furniture set that shifts and combines according to the spontaneous needs of the moment. Outfitted with all-weather fabric cushions, leave a positive impression on friends and family while enhancing your patio, backyard, or poolside repast in this series of palpable distinction. This installment of the series is an Outdoor Patio Sectional Sofa Set. Set Includes: Four - Convene Outdoor Patio Armless Section Two - Convene Outdoor Patio Corner Section Two - Convene Outdoor Patio Ottoman

## Additional Information

| SKU        | SMODC12990                                                                                                                                                                                                                                                                                                                                                                                                                                                                                              |
|------------|---------------------------------------------------------------------------------------------------------------------------------------------------------------------------------------------------------------------------------------------------------------------------------------------------------------------------------------------------------------------------------------------------------------------------------------------------------------------------------------------------------|
| Dimensions | Overall Product Dimensions: 64"L x 197.50"W x 33.5"H Overall Corner Dimensions: 35.5"L x 35.5"W x 25.5 - 33.5"H Seat Dimensions: 22.5"L x 17.5"H Armrest Height: 25.5"H Cushion Thichkness: 5"H Seat Cushion Dimensions: 28.5"L x 28.5"W x 15.5"H Back Cushion: Overall Armless Dimensions: 35"L x 28.5"W x 25.5 - 33"H Seat Cushion Dimensions: 22.5"L x 28.5"W x 17.5"H Backrest Dimensions: 6"L x 28.5"W x 15.5"H Overall Ottoman Dimensions: 25"L x 25"W x 12 - 17.5"H Base Dimensions: 25"L x 25"W |