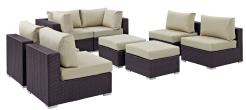

## **Convene 8 Piece Outdoor Patio Sectional Set**

\$4,188.00

## Description

Gather stages of sensitivity with the Convene Outdoor Sectional series. Made with a synthetic rattan weave and a powder-coated aluminum frame, Convene is a versatile outdoor furniture set that shifts and combines according to the spontaneous needs of the moment. Outfitted with all-weather fabric cushions, leave a positive impression on friends and family while enhancing your patio, backyard, or poolside repast in this series of palpable distinction. This installment of the series is an Outdoor Patio Sectional Sofa Set. Set Includes: Four - Convene Outdoor Patio Armless Section Two - Convene Outdoor Patio Corner Section Two - Convene Outdoor Patio Ottoman

## Additional Information

| SKU        | SMODC12990                                                                                                                                                                                                                                                                                                                                                                                                                                                                                              |
|------------|---------------------------------------------------------------------------------------------------------------------------------------------------------------------------------------------------------------------------------------------------------------------------------------------------------------------------------------------------------------------------------------------------------------------------------------------------------------------------------------------------------|
| Dimensions | Overall Product Dimensions: 64"L x 197.50"W x 33.5"H Overall Corner Dimensions: 35.5"L x 35.5"W x 25.5 - 33.5"H Seat Dimensions: 22.5"L x 17.5"H Armrest Height: 25.5"H Cushion Thichkness: 5"H Seat Cushion Dimensions: 28.5"L x 28.5"W x 15.5"H Back Cushion: Overall Armless Dimensions: 35"L x 28.5"W x 25.5 - 33"H Seat Cushion Dimensions: 22.5"L x 28.5"W x 17.5"H Backrest Dimensions: 6"L x 28.5"W x 15.5"H Overall Ottoman Dimensions: 25"L x 25"W x 12 - 17.5"H Base Dimensions: 25"L x 25"W |