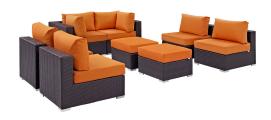

## **Convene 8 Piece Outdoor Patio Sectional Set**

\$4,188.00

## Description

Gather stages of sensitivity with the Convene Outdoor Sectional series. Made with a synthetic rattan weave and a powder-coated aluminum frame, Convene is a versatile outdoor furniture set that shifts and combines according to the spontaneous needs of the moment. Outfitted with all-weather fabric cushions, leave a positive impression on friends and family while enhancing your patio, backyard, or poolside repast in this series of palpable distinction. This installment of the series is an Outdoor Patio Sectional Sofa Set. Set Includes: Four - Convene Outdoor Patio Armless Section Two - Convene Outdoor Patio Corner Section Two - Convene Outdoor Patio Ottoman