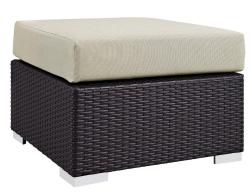

## Description

Gather stages of sensitivity with the Convene Outdoor Sectional series. Made with a synthetic rattan weave and a powder-coated aluminum frame, Convene is a versatile outdoor furniture set that shifts and combines according to the spontaneous needs of the moment. Outfitted with all-weather fabric cushions, leave a positive impression on friends and family while enhancing your patio, backyard, or poolside repast in this series of palpable distinction. This installment of the series is an Outdoor Patio Sectional Sofa Set. Set Includes: Four - Convene Outdoor Patio Armless Section Two - Convene Outdoor Patio Corner Section Two - Convene Outdoor Patio Ottoman

## Additional Information

| SKU        | SMODC12990                                                                                                                                                                                                                                                                                                                                                                                                                                                                                              |
|------------|---------------------------------------------------------------------------------------------------------------------------------------------------------------------------------------------------------------------------------------------------------------------------------------------------------------------------------------------------------------------------------------------------------------------------------------------------------------------------------------------------------|
| Dimensions | Overall Product Dimensions: 64"L x 197.50"W x 33.5"H Overall Corner Dimensions: 35.5"L x 35.5"W x 25.5 - 33.5"H Seat Dimensions: 22.5"L x 17.5"H Armrest Height: 25.5"H Cushion Thichkness: 5"H Seat Cushion Dimensions: 28.5"L x 28.5"W x 15.5"H Back Cushion: Overall Armless Dimensions: 35"L x 28.5"W x 25.5 - 33"H Seat Cushion Dimensions: 22.5"L x 28.5"W x 17.5"H Backrest Dimensions: 6"L x 28.5"W x 15.5"H Overall Ottoman Dimensions: 25"L x 25"W x 12 - 17.5"H Base Dimensions: 25"L x 25"W |