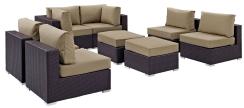

## **Convene 8 Piece Outdoor Patio Sectional Set**

\$4,188.00

## Description

Gather stages of sensitivity with the Convene Outdoor Sectional series. Made with a synthetic rattan weave and a powder-coated aluminum frame, Convene is a versatile outdoor furniture set that shifts and combines according to the spontaneous needs of the moment. Outfitted with all-weather fabric cushions, leave a positive impression on friends and family while enhancing your patio, backyard, or poolside repast in this series of palpable distinction. This installment of the series is an Outdoor Patio Sectional Sofa Set. Set Includes: Four - Convene Outdoor Patio Armless Section Two - Convene Outdoor Patio Corner Section Two - Convene Outdoor Patio Ottoman