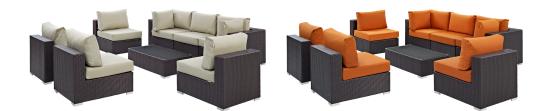

## Description

Gather stages of sensitivity with the Convene Outdoor Sectional series. Made with a synthetic rattan weave and a powder-coated aluminum frame, Convene is a versatile outdoor furniture set that shifts and combines according to the spontaneous needs of the moment. Outfitted with all-weather fabric cushions, leave a positive impression on friends and family while enhancing your patio, backyard, or poolside repast in this series of palpable distinction. This installment of the series is an Outdoor Patio Sectional Sofa Set. Set Includes: Five – Convene Outdoor Patio Armless Section One – Convene Outdoor Patio Coffee Table Two – Convene Outdoor Patio Corner Section