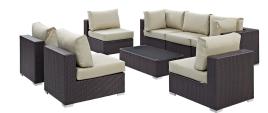

## Description

Gather stages of sensitivity with the Convene Outdoor Sectional series. Made with a synthetic rattan weave and a powder-coated aluminum frame, Convene is a versatile outdoor furniture set that shifts and combines according to the spontaneous needs of the moment. Outfitted with all-weather fabric cushions, leave a positive impression on friends and family while enhancing your patio, backyard, or poolside repast in this series of palpable distinction. This installment of the series is an Outdoor Patio Sectional Sofa Set. Set Includes: Five – Convene Outdoor Patio Armless Section One – Convene Outdoor Patio Coffee Table Two – Convene Outdoor Patio Corner Section