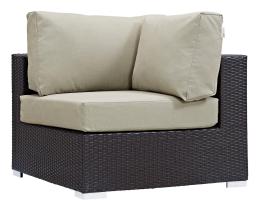

## Description

Gather stages of sensitivity with the Convene Outdoor Sectional series. Made with a synthetic rattan weave and a powder-coated aluminum frame, Convene is a versatile outdoor furniture set that shifts and combines according to the spontaneous needs of the moment. Outfitted with all-weather fabric cushions, leave a positive impression on friends and family while enhancing your patio, backyard, or poolside repast in this series of palpable distinction. This installment of the series is an Outdoor Patio Sectional Sofa Set. Set Includes: Five – Convene Outdoor Patio Armless Section One – Convene Outdoor Patio Coffee Table Two – Convene Outdoor Patio Corner Section