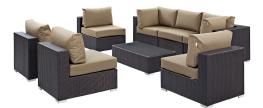

## Description

Gather stages of sensitivity with the Convene Outdoor Sectional series. Made with a synthetic rattan weave and a powder-coated aluminum frame, Convene is a versatile outdoor furniture set that shifts and combines according to the spontaneous needs of the moment. Outfitted with all-weather fabric cushions, leave a positive impression on friends and family while enhancing your patio, backyard, or poolside repast in this series of palpable distinction. This installment of the series is an Outdoor Patio Sectional Sofa Set. Set Includes: Five – Convene Outdoor Patio Armless Section One – Convene Outdoor Patio Coffee Table Two – Convene Outdoor Patio Corner Section