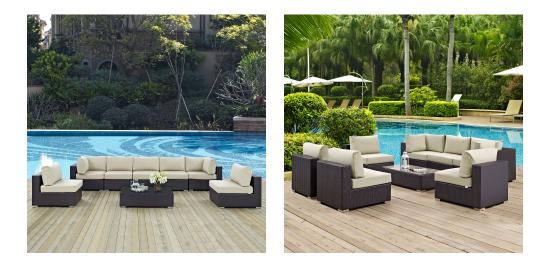

## Description

Gather stages of sensitivity with the Convene Outdoor Sectional series. Made with a synthetic rattan weave and a powder-coated aluminum frame, Convene is a versatile outdoor furniture set that shifts and combines according to the spontaneous needs of the moment. Outfitted with all-weather fabric cushions, leave a positive impression on friends and family while enhancing your patio, backyard, or poolside repast in this series of palpable distinction. This installment of the series is an Outdoor Patio Sectional Sofa Set. Set Includes: Five – Convene Outdoor Patio Armless Section One – Convene Outdoor Patio Coffee Table Two – Convene Outdoor Patio Corner Section