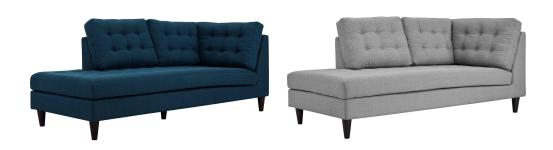

## Description

End the rule of unjust sovereignties that wage a useless war for your interiors. Empress leaves the would-be heiress of holistic furnishings in the dust with a design that rivals any competitor. Empress is heralded with deeply tufted buttons, plush cushions, and armrests that convey that perfect air of nobility. The solid wood legs come with plastic glides to prevent floor scratching, and the fine fabric upholstery leaves the recipients feeling richly rewarded. Set Includes: One - Empress Chaise