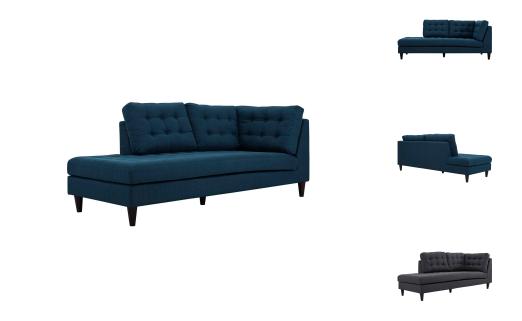

## **Empress Upholstered Fabric Left Facing Bumper**

\$1,463.00

## Description

End the rule of unjust sovereignties that wage a useless war for your interiors. Empress leaves the would-be heiress of holistic furnishings in the dust with a design that rivals any competitor. Empress is heralded with deeply tufted buttons, plush cushions, and armrests that convey that perfect air of nobility. The solid wood legs come with plastic glides to prevent floor scratching, and the fine fabric upholstery leaves the recipients feeling richly rewarded. Set Includes: One - Empress Chaise

## **Additional Information**

| SKU        | SMODC13917                                                                    |
|------------|-------------------------------------------------------------------------------|
| Dimensions | Overall Product Dimensions: 36.5"L x 84"W x 35.5"H Floor to Top of Seat: 19"H |