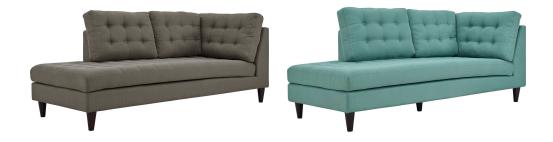

## Description

End the rule of unjust sovereignties that wage a useless war for your interiors. Empress leaves the would-be heiress of holistic furnishings in the dust with a design that rivals any competitor. Empress is heralded with deeply tufted buttons, plush cushions, and armrests that convey that perfect air of nobility. The solid wood legs come with plastic glides to prevent floor scratching, and the fine fabric upholstery leaves the recipients feeling richly rewarded. Set Includes: One - Empress Chaise