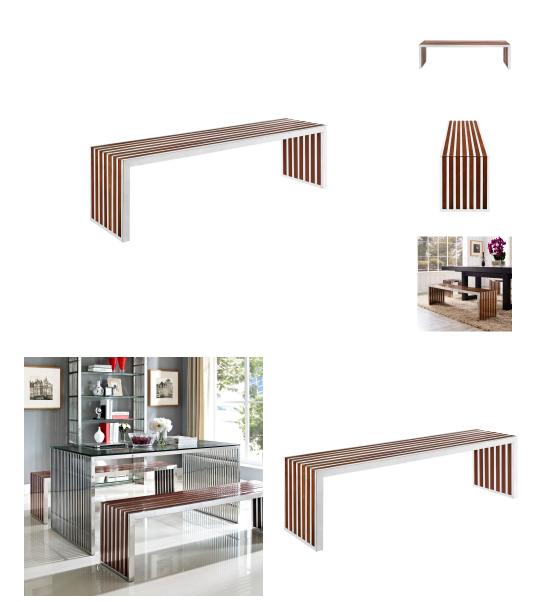

## **Gridiron Large Wood Inlay Bench**

\$948.00

## Description

The conduit design of this Gridiron series installment artfully blends stainless steel tubing with mahogany varnished poplar wood slats. Modernism used to be about extremes. Wild shapes and patterns that dont dare resemble its predecessors. Weve reached an age of maturity of sorts. We appreciate style, but all the more, we respect those designs that represent a blending of cultures. The Gridiron steel and wood panel bench is famous not for its radical shape, but for the strategic transcendence that it provides. Gridiron is perfect for reception rooms, living and lounge areas, and any other place in need of transformation. Set Includes: One – Gridiron Stainless Steel Large Bench