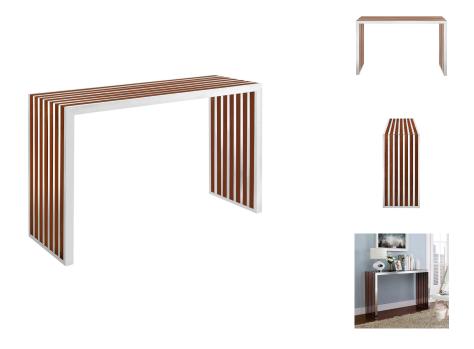

## **Gridiron Wood Inlay Console Table**

\$1,071.00

## Description

The conduit design of this Gridiron series installment artfully blends stainless steel tubing with mahogany varnished poplar wood slats. Modernism used to be about extremes. Wild shapes and patterns that dont dare resemble its predecessors. Weve reached an age of maturity of sorts. We appreciate style, but all the more, we respect those designs that represent a blending of cultures. The Gridiron steel and wood panel bench is famous not for its radical shape, but for the strategic transcendence that it provides. Gridiron is perfect for reception rooms, living and lounge areas, and any other place in need of transformation. Set Includes: One – Gridiron Stainless Steel Console Table

## **Additional Information**

| SKU        | SMODC11539                                       |
|------------|--------------------------------------------------|
| Dimensions | Overall Product Dimensions: 15.5"L x 47"W x 30"H |