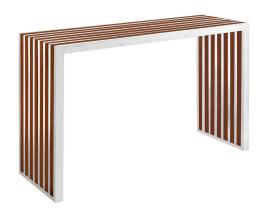

## **Gridiron Wood Inlay Console Table**

\$1,071.00

## Description

The conduit design of this Gridiron series installment artfully blends stainless steel tubing with mahogany varnished poplar wood slats. Modernism used to be about extremes. Wild shapes and patterns that dont dare resemble its predecessors. Weve reached an age of maturity of sorts. We appreciate style, but all the more, we respect those designs that represent a blending of cultures. The Gridiron steel and wood panel bench is famous not for its radical shape, but for the strategic transcendence that it provides. Gridiron is perfect for reception rooms, living and lounge areas, and any other place in need of transformation. Set Includes: One – Gridiron Stainless Steel Console Table

## **Additional Information**

| SKU        | SMODC11539                                       |
|------------|--------------------------------------------------|
| Dimensions | Overall Product Dimensions: 15.5"L x 47"W x 30"H |