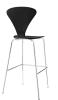

## **Passage Dining Bar Stool**

\$264.00

## Description

Enhance your decor with a sophisticated mid-century styled update. The Passage Bar Stool features a minimalist design made of lacquered plywood with a sturdy base and footrest made of chrome. Complete with non-marking plastic foot caps to help protect your flooring, Passage makes a statement with a distinctive V-shaped back and waterfall seat. ce your decor with a sophisticated mid-century styled update. The Passage Bar Stool features a minimalist design made of lacquered plywood with a sturdy base and footrest made of chrome. Complete with non-marking plastic foot caps to help protect your flooring, Passage makes a statement with a distinctive V-shaped back and waterfall seat. Set Includes: One – Passage Dining Bar Stool