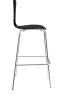

## **Passage Dining Bar Stool**

\$264.00

## Description

Enhance your decor with a sophisticated mid-century styled update. The Passage Bar Stool features a minimalist design made of lacquered plywood with a sturdy base and footrest made of chrome. Complete with non-marking plastic foot caps to help protect your flooring, Passage makes a statement with a distinctive V-shaped back and waterfall seat. ce your decor with a sophisticated mid-century styled update. The Passage Bar Stool features a minimalist design made of lacquered plywood with a sturdy base and footrest made of chrome. Complete with non-marking plastic foot caps to help protect your flooring, Passage makes a statement with a distinctive V-shaped back and waterfall seat. Set Includes: One – Passage Dining Bar Stool