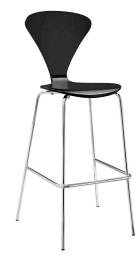

## **Passage Dining Bar Stool**

\$264.00

## Description

Enhance your decor with a sophisticated mid-century styled update. The Passage Bar Stool features a minimalist design made of lacquered plywood with a sturdy base and footrest made of chrome. Complete with non-marking plastic foot caps to help protect your flooring, Passage makes a statement with a distinctive V-shaped back and waterfall seat. ce your decor with a sophisticated mid-century styled update. The Passage Bar Stool features a minimalist design made of lacquered plywood with a sturdy base and footrest made of chrome. Complete with non-marking plastic foot caps to help protect your flooring, Passage makes a statement with a distinctive V-shaped back and waterfall seat. Set Includes: One – Passage Dining Bar Stool