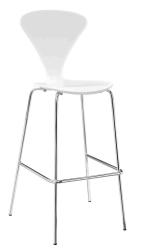

## Description

Enhance your decor with a sophisticated mid-century styled update. The Passage Bar Stool features a minimalist design made of lacquered plywood with a sturdy base and footrest made of chrome. Complete with non-marking plastic foot caps to help protect your flooring, Passage makes a statement with a distinctive V-shaped back and waterfall seat. ce your decor with a sophisticated mid-century styled update. The Passage Bar Stool features a minimalist design made of lacquered plywood with a sturdy base and footrest made of chrome. Complete with non-marking plastic foot caps to help protect your flooring, Passage makes a statement with a distinctive V-shaped back and waterfall seat. Set Includes: One – Passage Dining Bar Stool