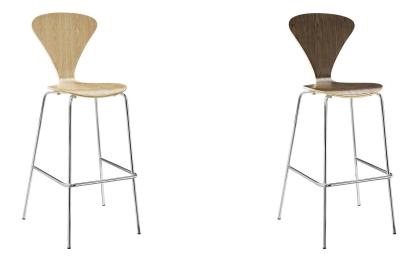

## Description

Enhance your decor with a sophisticated mid-century styled update. The Passage Bar Stool features a minimalist design made of lacquered plywood with a sturdy base and footrest made of chrome. Complete with non-marking plastic foot caps to help protect your flooring, Passage makes a statement with a distinctive V-shaped back and waterfall seat. ce your decor with a sophisticated mid-century styled update. The Passage Bar Stool features a minimalist design made of lacquered plywood with a sturdy base and footrest made of chrome. Complete with non-marking plastic foot caps to help protect your flooring, Passage makes a statement with a distinctive V-shaped back and waterfall seat. Set Includes: One – Passage Dining Bar Stool