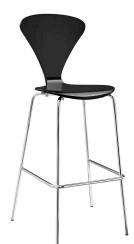

## Description

Enhance your decor with a sophisticated mid-century styled update. The Passage Bar Stool features a minimalist design made of lacquered plywood with a sturdy base and footrest made of chrome. Complete with non-marking plastic foot caps to help protect your flooring, Passage makes a statement with a distinctive V-shaped back and waterfall seat. ce your decor with a sophisticated mid-century styled update. The Passage Bar Stool features a minimalist design made of lacquered plywood with a sturdy base and footrest made of chrome. Complete with non-marking plastic foot caps to help protect your flooring, Passage makes a statement with a distinctive V-shaped back and waterfall seat. Set Includes: One – Passage Dining Bar Stool