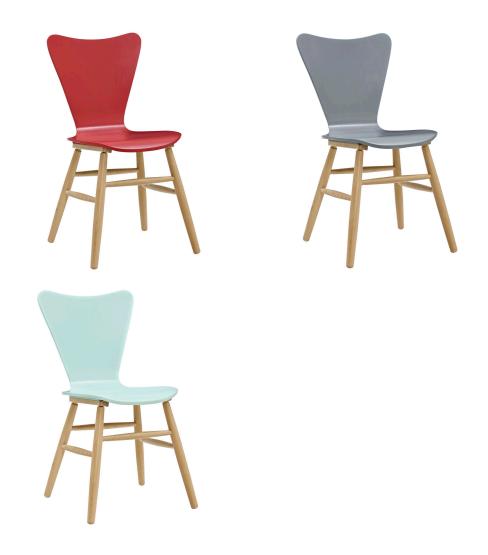

## **Cascade Wood Dining Chair**

\$164.00

## Description

Flow with the organic contours of the Cascade Dining Chair. Cascades slim profile combines mid-century and contemporary sensibilities into one seamless design. Featuring a contoured waterfall seat with a flared back constructed of painted bentwood, and splayed natural dowel beechwood legs with stretchers for added support, this reliable modern dining chair supports up to 331 pounds and complements a variety of decor styles. Whether in your suburban apartment or vacation home, elevate your decor with the fluid lines of the Cascade Dining Chair. Set Includes: – Cascade Wood Dining Chair