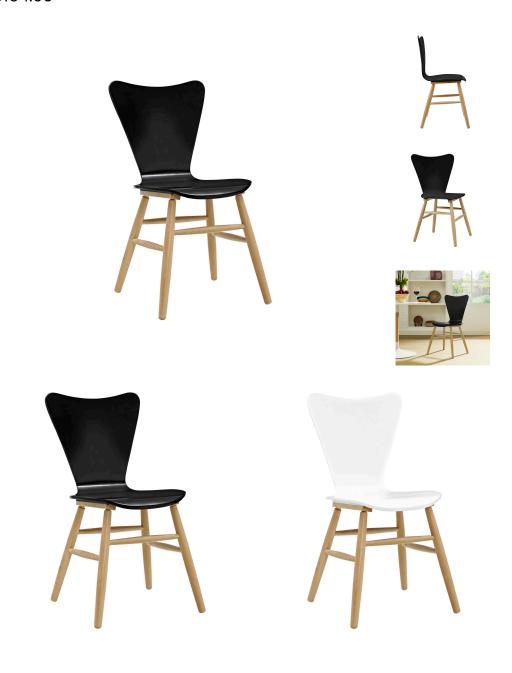

## **Cascade Wood Dining Chair**

\$164.00

## Description

Flow with the organic contours of the Cascade Dining Chair. Cascades slim profile combines mid-century and contemporary sensibilities into one seamless design. Featuring a contoured waterfall seat with a flared back constructed of painted bentwood, and splayed natural dowel beechwood legs with stretchers for added support, this reliable modern dining chair supports up to 331 pounds and complements a variety of decor styles. Whether in your suburban apartment or vacation home, elevate your decor with the fluid lines of the Cascade Dining Chair. Set Includes: – Cascade Wood Dining Chair

## **Additional Information**

| SKU        | SMODC14060                                                                                                                                                               |
|------------|--------------------------------------------------------------------------------------------------------------------------------------------------------------------------|
| Dimensions | Overall Product Dimensions: 20.5"L x 18.5"W x 33.5"H Seat Dimensions: 16.5"L x 17.5"W x 17.5"H Backrest Dimensions: 16"H Leg Dimensions: 18"H Space Between Legs: 18.5"W |