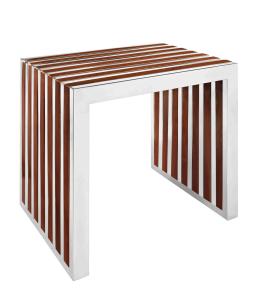

## **Gridiron Small Wood Inlay Bench**

\$578.00

## Description

The conduit design of this Gridiron series installment artfully blends stainless steel tubing with mahogany varnished poplar wood slats. Modernism used to be about extremes. Wild shapes and patterns that dont dare resemble its predecessors. Weve reached an age of maturity of sorts. We appreciate style, but all the more, we respect those designs that represent a blending of cultures. The Gridiron steel and wood panel bench is famous not for its radical shape, but for the strategic transcendence that it provides. Gridiron is perfect for reception rooms, living and lounge areas, and any other place in need of transformation. Set Includes: One - Gridiron Stainless Steel Small Bench