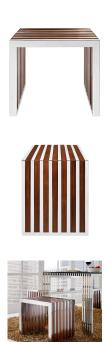

## **Gridiron Small Wood Inlay Bench**

\$578.00

## Description

The conduit design of this Gridiron series installment artfully blends stainless steel tubing with mahogany varnished poplar wood slats. Modernism used to be about extremes. Wild shapes and patterns that dont dare resemble its predecessors. Weve reached an age of maturity of sorts. We appreciate style, but all the more, we respect those designs that represent a blending of cultures. The Gridiron steel and wood panel bench is famous not for its radical shape, but for the strategic transcendence that it provides. Gridiron is perfect for reception rooms, living and lounge areas, and any other place in need of transformation. Set Includes: One - Gridiron Stainless Steel Small Bench