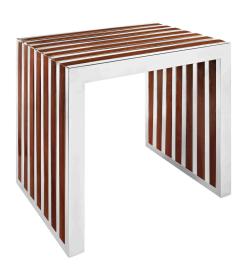

## **Gridiron Small Wood Inlay Bench**

\$578.00

## Description

The conduit design of this Gridiron series installment artfully blends stainless steel tubing with mahogany varnished poplar wood slats. Modernism used to be about extremes. Wild shapes and patterns that dont dare resemble its predecessors. Weve reached an age of maturity of sorts. We appreciate style, but all the more, we respect those designs that represent a blending of cultures. The Gridiron steel and wood panel bench is famous not for its radical shape, but for the strategic transcendence that it provides. Gridiron is perfect for reception rooms, living and lounge areas, and any other place in need of transformation. Set Includes: One - Gridiron Stainless Steel Small Bench