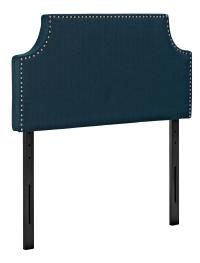

## **Laura Twin Upholstered Fabric Headboard**

\$151.00

## Description

Enhance your bedroom with the elegantly designed Modway Laura Fabric Upholstered Twin Headboard. Made with sleek cut-out corners and a stunning nail button trim accented in silver, Laura Twin Headboard features a solid wood frame, adjustable wood legs, and dense foam padding for ultimate support. Finely upholstered in soft linen fabric and designed to delight, Laura is a refined piece that complements most twin beds admirably. Set Includes: One - Laura Twin Headboard