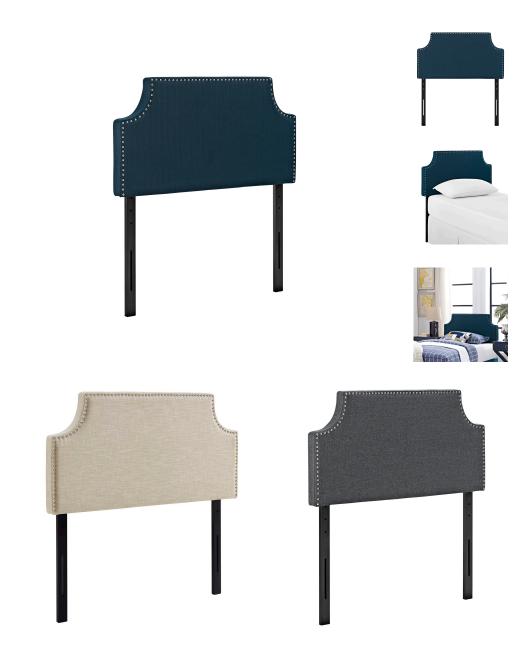

## **Laura Twin Upholstered Fabric Headboard**

\$151.00

## Description

Enhance your bedroom with the elegantly designed Modway Laura Fabric Upholstered Twin Headboard. Made with sleek cut-out corners and a stunning nail button trim accented in silver, Laura Twin Headboard features a solid wood frame, adjustable wood legs, and dense foam padding for ultimate support. Finely upholstered in soft linen fabric and designed to delight, Laura is a refined piece that complements most twin beds admirably. Set Includes: One - Laura Twin Headboard

## **Additional Information**

| SKU        | SMODC16932                                                                                       |
|------------|--------------------------------------------------------------------------------------------------|
| Dimensions | Overall Product Dimensions: 3"L x 42.5"W x 41 - 46"H Floor to Bottom of Headboard: 18.5 - 23.5"H |