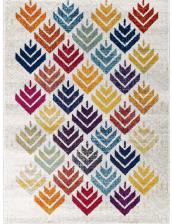

## Description

Make a sophisticated statement with the Florin Abstract Floral Area Rug from the Entourage Collection. Patterned with a floral design, Florin is a durable machine-woven frise polypropylene rug. Complete with a gripping rubber bottom, this area rug enhances traditional and contemporary decors while outlasting everyday use. Featuring an abstract floral design with a low pile weave, this vintage modern area rug is a perfect addition to the living room, bedroom, entryway, kitchen, dining room or family room. Florin is a family-friendly stain resistant rug with easy maintenance. Vacuum regularly and spot clean with diluted soap or detergent as needed. Create a comfortable play area for kids and pets while protecting your floor from spills and heavy furniture with this carefree decor update for high traffic areas of your home. Set Includes: One – Entourage Florin Abstract Floral 5x8 Area Rug