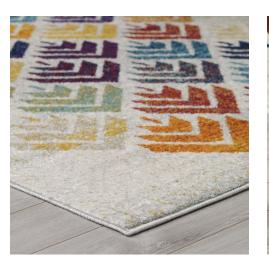

## Description

Make a sophisticated statement with the Florin Abstract Floral Area Rug from the Entourage Collection. Patterned with a floral design, Florin is a durable machine-woven frise polypropylene rug. Complete with a gripping rubber bottom, this area rug enhances traditional and contemporary decors while outlasting everyday use. Featuring an abstract floral design with a low pile weave, this vintage modern area rug is a perfect addition to the living room, bedroom, entryway, kitchen, dining room or family room. Florin is a family-friendly stain resistant rug with easy maintenance. Vacuum regularly and spot clean with diluted soap or detergent as needed. Create a comfortable play area for kids and pets while protecting your floor from spills and heavy furniture with this carefree decor update for high traffic areas of your home. Set Includes: One – Entourage Florin Abstract Floral 5x8 Area Rug