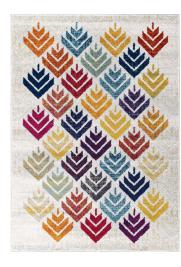

## Entourage Florin Abstract Floral 5X8 Area Rug

\$127.00

https://honormill.com/entourage-florin-abstract-floral-5x8-area-rug.html

## Description

Make a sophisticated statement with the Florin Abstract Floral Area Rug from the Entourage Collection. Patterned with a floral design, Florin is a durable machine-woven frise polypropylene rug. Complete with a gripping rubber bottom, this area rug enhances traditional and contemporary decors while outlasting everyday use. Featuring an abstract floral design with a low pile weave, this vintage modern area rug is a perfect addition to the living room, bedroom, entryway, kitchen, dining room or family room. Florin is a family-friendly stain resistant rug with easy maintenance. Vacuum regularly and spot clean with diluted soap or detergent as needed. Create a comfortable play area for kids and pets while protecting your floor from spills and heavy furniture with this carefree decor update for high traffic areas of your home. Set Includes: One – Entourage Florin Abstract Floral 5x8 Area Rug