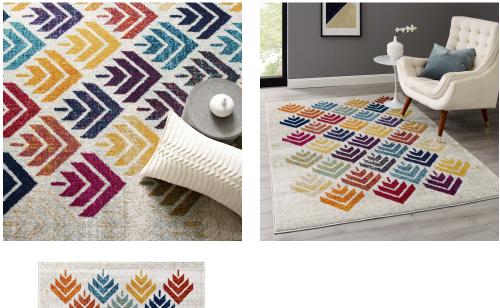

## Description

Make a sophisticated statement with the Florin Abstract Floral Area Rug from the Entourage Collection. Patterned with a floral design, Florin is a durable machine-woven frise polypropylene rug. Complete with a gripping rubber bottom, this area rug enhances traditional and contemporary decors while outlasting everyday use. Featuring an abstract floral design with a low pile weave, this vintage modern area rug is a perfect addition to the living room, bedroom, entryway, kitchen, dining room or family room. Florin is a family-friendly stain resistant rug with easy maintenance. Vacuum regularly and spot clean with diluted soap or detergent as needed. Create a comfortable play area for kids and pets while protecting your floor from spills and heavy furniture with this carefree decor update for high traffic areas of your home. Set Includes: One – Entourage Florin Abstract Floral 5x8 Area Rug