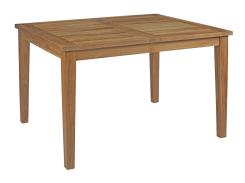

## **Marina Outdoor Patio Teak Dining Table**

\$725.00

## Description

Harbor your greatest expectations with the luxurious Marina Teak Wood Outdoor Patio 49 Dining Table. Marina Patio Dining Table has a seating arrangement perfect for every member of your crew as you breathe the fresh, crisp air of a day spent with friends and family. Known for its natural ability to withstand extreme weather conditions, teak is the wood selection of choice for long-lasting outdoor patio furniture. Now you can enjoy Marina Teak Wood Outdoor Dining Table with its durable construction, alongside a modern design that persistently looks new and welcoming in your patio dining environs. Assembly required. Set Includes: One - Marina Dining Table

## **Additional Information**

| SKU        | SMODC14111                                         |
|------------|----------------------------------------------------|
| Dimensions | Overall Product Dimensions: 40"L x 48.5"W x 30.5"H |