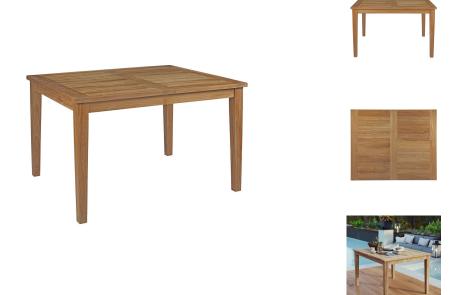

## **Marina Outdoor Patio Teak Dining Table**

\$725.00

## Description

Harbor your greatest expectations with the luxurious Marina Teak Wood Outdoor Patio 49 Dining Table. Marina Patio Dining Table has a seating arrangement perfect for every member of your crew as you breathe the fresh, crisp air of a day spent with friends and family. Known for its natural ability to withstand extreme weather conditions, teak is the wood selection of choice for long-lasting outdoor patio furniture. Now you can enjoy Marina Teak Wood Outdoor Dining Table with its durable construction, alongside a modern design that persistently looks new and welcoming in your patio dining environs. Assembly required. Set Includes: One - Marina Dining Table

## **Additional Information**

| SKU        | SMODC14111                                         |
|------------|----------------------------------------------------|
| Dimensions | Overall Product Dimensions: 40"L x 48.5"W x 30.5"H |