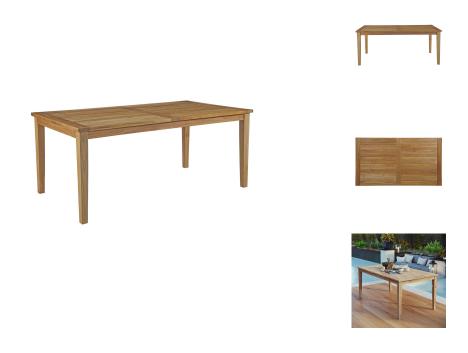

## **Marina Outdoor Patio Teak Dining Table**

\$1,144.00

## Description

Harbor your greatest expectations with the luxurious Marina Teak Wood Outdoor Patio 72 Dining Table. Marina Patio Dining Table has a seating arrangement perfect for every member of your crew as you breathe the fresh, crisp air of a day spent with friends and family. Known for its natural ability to withstand extreme weather conditions, teak is the wood selection of choice for long-lasting outdoor patio furniture. Now you can enjoy Marina Teak Wood Outdoor Dining Table with its durable construction, alongside a modern design that persistently looks new and welcoming in your patio dining environs. Assembly required. Set Includes: One - Marina Dining Table

## **Additional Information**

| SKU        | SMODC14113                                                                |
|------------|---------------------------------------------------------------------------|
| Dimensions | Overall Product Dimensions: 40"L x 72"W x 30.5"H Table Top Thickness: 1"H |