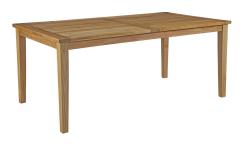

## **Marina Outdoor Patio Teak Dining Table**

\$1,144.00

## Description

Harbor your greatest expectations with the luxurious Marina Teak Wood Outdoor Patio 72 Dining Table. Marina Patio Dining Table has a seating arrangement perfect for every member of your crew as you breathe the fresh, crisp air of a day spent with friends and family. Known for its natural ability to withstand extreme weather conditions, teak is the wood selection of choice for long-lasting outdoor patio furniture. Now you can enjoy Marina Teak Wood Outdoor Dining Table with its durable construction, alongside a modern design that persistently looks new and welcoming in your patio dining environs. Assembly required. Set Includes: One - Marina Dining Table

## **Additional Information**

| SKU        | SMODC14113                                                                |
|------------|---------------------------------------------------------------------------|
| Dimensions | Overall Product Dimensions: 40"L x 72"W x 30.5"H Table Top Thickness: 1"H |