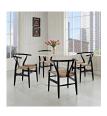

## **Amish Dining Armchair Set Of 4**

\$1,236.00

## Description

Time flows effortlessly through the Amish wooden bar stool. The craftsmanship is evident throughout a piece that appears both petite and boldly courageous. While Amish conveys a transitional feel with its solid beechwood back and base, the result is an enduring design with a style that doesnt fade. Given the iconic form and staggered-level wooden support rods, Amish deftly develops the interplay between permanence and sequential movements forward. The seat is made of paper rope, a new twine that is eco-friendly, soft, anti-static and durable. Set Includes: Four - Amish Dining Armchair