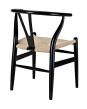

## **Amish Dining Armchair Set Of 4**

\$1,236.00

## Description

Time flows effortlessly through the Amish wooden bar stool. The craftsmanship is evident throughout a piece that appears both petite and boldly courageous. While Amish conveys a transitional feel with its solid beechwood back and base, the result is an enduring design with a style that doesnt fade. Given the iconic form and staggered-level wooden support rods, Amish deftly develops the interplay between permanence and sequential movements forward. The seat is made of paper rope, a new twine that is eco-friendly, soft, anti-static and durable. Set Includes: Four - Amish Dining Armchair