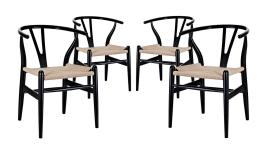

## **Amish Dining Armchair Set Of 4**

\$1,236.00

## Description

Time flows effortlessly through the Amish wooden bar stool. The craftsmanship is evident throughout a piece that appears both petite and boldly courageous. While Amish conveys a transitional feel with its solid beechwood back and base, the result is an enduring design with a style that doesnt fade. Given the iconic form and staggered-level wooden support rods, Amish deftly develops the interplay between permanence and sequential movements forward. The seat is made of paper rope, a new twine that is eco-friendly, soft, anti-static and durable. Set Includes: Four - Amish Dining Armchair