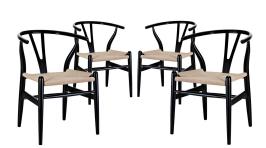

## **Amish Dining Armchair Set Of 4**

\$1,236.00

## Description

Time flows effortlessly through the Amish wooden bar stool. The craftsmanship is evident throughout a piece that appears both petite and boldly courageous. While Amish conveys a transitional feel with its solid beechwood back and base, the result is an enduring design with a style that doesnt fade. Given the iconic form and staggered-level wooden support rods, Amish deftly develops the interplay between permanence and sequential movements forward. The seat is made of paper rope, a new twine that is eco-friendly, soft, anti-static and durable. Set Includes: Four - Amish Dining Armchair