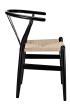

## **Amish Dining Armchair Set Of 4**

\$1,236.00

## Description

Time flows effortlessly through the Amish wooden bar stool. The craftsmanship is evident throughout a piece that appears both petite and boldly courageous. While Amish conveys a transitional feel with its solid beechwood back and base, the result is an enduring design with a style that doesnt fade. Given the iconic form and staggered-level wooden support rods, Amish deftly develops the interplay between permanence and sequential movements forward. The seat is made of paper rope, a new twine that is eco-friendly, soft, anti-static and durable. Set Includes: Four - Amish Dining Armchair