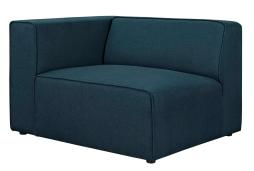

## **Mingle Fabric Left-Facing Sofa**

\$758.00

## Description

Kick back and relax with Mingle. Designed to wash away the hindrances that obstruct visual space, Mingle comes expansively designed with generous seating and dense foam padding that allows for just the right amount of giving. Mingle easily positions according to the needs of the moment and features richly textured polyester with elegant piping and plastic legs for steady support. Host animated living or lounge room get-togethers with a modular sectional seating assortment perfect for contemporary modern decors. Set Includes: One - Mingle Left-Facing Sofa