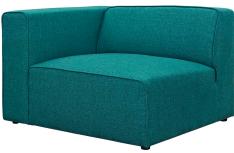

## **Mingle Fabric Left-Facing Sofa**

\$758.00

## Description

Kick back and relax with Mingle. Designed to wash away the hindrances that obstruct visual space, Mingle comes expansively designed with generous seating and dense foam padding that allows for just the right amount of giving. Mingle easily positions according to the needs of the moment and features richly textured polyester with elegant piping and plastic legs for steady support. Host animated living or lounge room get-togethers with a modular sectional seating assortment perfect for contemporary modern decors. Set Includes: One - Mingle Left-Facing Sofa