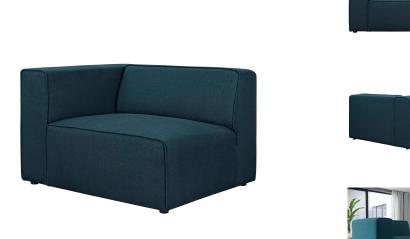

## **Mingle Fabric Left-Facing Sofa**

\$758.00

## Description

Kick back and relax with Mingle. Designed to wash away the hindrances that obstruct visual space, Mingle comes expansively designed with generous seating and dense foam padding that allows for just the right amount of giving. Mingle easily positions according to the needs of the moment and features richly textured polyester with elegant piping and plastic legs for steady support. Host animated living or lounge room get-togethers with a modular sectional seating assortment perfect for contemporary modern decors. Set Includes: One - Mingle Left-Facing Sofa

## **Additional Information**

| SKU        | SMODC14119                                                                                                                                                                                                                                |
|------------|-------------------------------------------------------------------------------------------------------------------------------------------------------------------------------------------------------------------------------------------|
| Dimensions | Overall Product Dimensions: 37"L x 43.5"W x 27"H Seat Dimensions: 25"L x 34.5"W x 15.5"H Armrest Dimensions: 28.5"L x 9"W x 27"H Armrest Height from Seat: 12"H Backrest Dimensions: 8.5"L x 34.5"W x 12"H Base Dimensions: 37"L x 43.5"W |