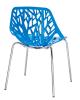

## **Stencil Dining Side Chair Set Of 4**

\$550.00

## Description

Find your inner catalyst with this activating dining chair. Watch as a tree is carefully depicted in Stencil's telling journey between enigmatic forests and song-filled remembrances. Let sunlight filter through and nurture experiences of enduring light. Set Includes: Four - Stencil Chair