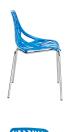

## **Stencil Dining Side Chair Set Of 4**

\$550.00

## Description

Find your inner catalyst with this activating dining chair. Watch as a tree is carefully depicted in Stencil's telling journey between enigmatic forests and song-filled remembrances. Let sunlight filter through and nurture experiences of enduring light. Set Includes: Four - Stencil Chair