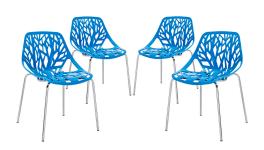

## **Stencil Dining Side Chair Set Of 4**

\$550.00

## Description

Find your inner catalyst with this activating dining chair. Watch as a tree is carefully depicted in Stencil's telling journey between enigmatic forests and song-filled remembrances. Let sunlight filter through and nurture experiences of enduring light. Set Includes: Four - Stencil Chair