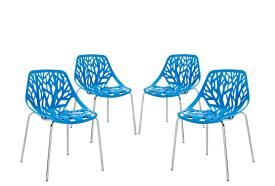

## **Stencil Dining Side Chair Set Of 4**

\$550.00

## Description

Find your inner catalyst with this activating dining chair. Watch as a tree is carefully depicted in Stencil's telling journey between enigmatic forests and song-filled remembrances. Let sunlight filter through and nurture experiences of enduring light. Set Includes: Four - Stencil Chair