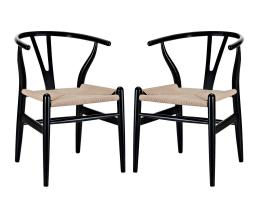

## **Amish Dining Armchair Set Of 2**

\$636.00

## Description

Time flows effortlessly through the Amish wooden dining chair. The craftsmanship is evident throughout a piece that appears both petite and boldly courageous. While Amish conveys a transitional feel with its solid beechwood back and base, the result is an enduring design with a style that doesnt fade. Given the iconic form and staggered-level wooden support rods, Amish deftly develops the interplay between permanence and sequential movements forward. The seat is made of paper rope, a new twine that is eco-friendly, soft, anti-static and durable. Set Includes: Two - Amish Dining Armchair