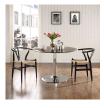

## **Amish Dining Armchair Set Of 2**

\$636.00

## Description

Time flows effortlessly through the Amish wooden dining chair. The craftsmanship is evident throughout a piece that appears both petite and boldly courageous. While Amish conveys a transitional feel with its solid beechwood back and base, the result is an enduring design with a style that doesnt fade. Given the iconic form and staggered-level wooden support rods, Amish deftly develops the interplay between permanence and sequential movements forward. The seat is made of paper rope, a new twine that is eco-friendly, soft, anti-static and durable. Set Includes: Two - Amish Dining Armchair