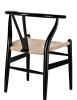

## **Amish Dining Armchair Set Of 2**

\$636.00

## Description

Time flows effortlessly through the Amish wooden dining chair. The craftsmanship is evident throughout a piece that appears both petite and boldly courageous. While Amish conveys a transitional feel with its solid beechwood back and base, the result is an enduring design with a style that doesnt fade. Given the iconic form and staggered-level wooden support rods, Amish deftly develops the interplay between permanence and sequential movements forward. The seat is made of paper rope, a new twine that is eco-friendly, soft, anti-static and durable. Set Includes: Two - Amish Dining Armchair