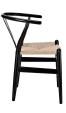

## **Amish Dining Armchair Set Of 2**

\$636.00

## Description

Time flows effortlessly through the Amish wooden dining chair. The craftsmanship is evident throughout a piece that appears both petite and boldly courageous. While Amish conveys a transitional feel with its solid beechwood back and base, the result is an enduring design with a style that doesnt fade. Given the iconic form and staggered-level wooden support rods, Amish deftly develops the interplay between permanence and sequential movements forward. The seat is made of paper rope, a new twine that is eco-friendly, soft, anti-static and durable. Set Includes: Two - Amish Dining Armchair