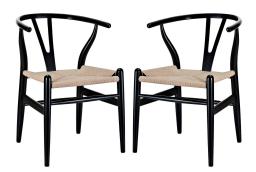

## Description

Time flows effortlessly through the Amish wooden dining chair. The craftsmanship is evident throughout a piece that appears both petite and boldly courageous. While Amish conveys a transitional feel with its solid beechwood back and base, the result is an enduring design with a style that doesnt fade. Given the iconic form and staggered-level wooden support rods, Amish deftly develops the interplay between permanence and sequential movements forward. The seat is made of paper rope, a new twine that is eco-friendly, soft, anti-static and durable. Set Includes: Two - Amish Dining Armchair