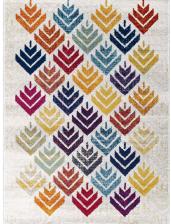

## Description

Make a sophisticated statement with the Florin Abstract Floral Area Rug from the Entourage Collection. Patterned with a floral design, Florin is a durable machine-woven frise polypropylene rug. Complete with a gripping rubber bottom, this area rug enhances traditional and contemporary decors while outlasting everyday use. Featuring an abstract floral design with a low pile weave, this vintage modern area rug is a perfect addition to the living room, bedroom, entryway, kitchen, dining room or family room. Florin is a family-friendly stain resistant rug with easy maintenance. Vacuum regularly and spot clean with diluted soap or detergent as needed. Create a comfortable play area for kids and pets while protecting your floor from spills and heavy furniture with this carefree decor update for high traffic areas of your home. Set Includes: One - Entourage Florin Abstract Floral 8x10 Area Rug