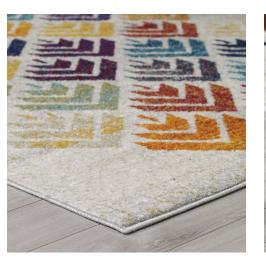

## Description

Make a sophisticated statement with the Florin Abstract Floral Area Rug from the Entourage Collection. Patterned with a floral design, Florin is a durable machine-woven frise polypropylene rug. Complete with a gripping rubber bottom, this area rug enhances traditional and contemporary decors while outlasting everyday use. Featuring an abstract floral design with a low pile weave, this vintage modern area rug is a perfect addition to the living room, bedroom, entryway, kitchen, dining room or family room. Florin is a family-friendly stain resistant rug with easy maintenance. Vacuum regularly and spot clean with diluted soap or detergent as needed. Create a comfortable play area for kids and pets while protecting your floor from spills and heavy furniture with this carefree decor update for high traffic areas of your home. Set Includes: One - Entourage Florin Abstract Floral 8x10 Area Rug