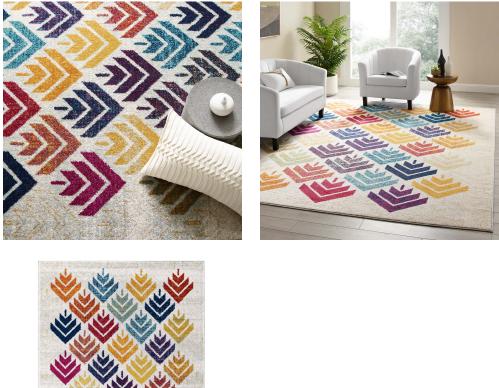

## Description

Make a sophisticated statement with the Florin Abstract Floral Area Rug from the Entourage Collection. Patterned with a floral design, Florin is a durable machine-woven frise polypropylene rug. Complete with a gripping rubber bottom, this area rug enhances traditional and contemporary decors while outlasting everyday use. Featuring an abstract floral design with a low pile weave, this vintage modern area rug is a perfect addition to the living room, bedroom, entryway, kitchen, dining room or family room. Florin is a family-friendly stain resistant rug with easy maintenance. Vacuum regularly and spot clean with diluted soap or detergent as needed. Create a comfortable play area for kids and pets while protecting your floor from spills and heavy furniture with this carefree decor update for high traffic areas of your home. Set Includes: One - Entourage Florin Abstract Floral 8x10 Area Rug