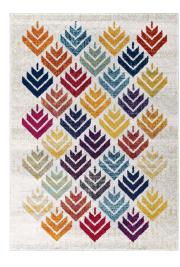

## Entourage Florin Abstract Floral 8X10 Area Rug

\$259.00

HONORMILL

https://honormill.com/entourage-florin-abstract-floral-8x10-area-rug.html

## Description

Make a sophisticated statement with the Florin Abstract Floral Area Rug from the Entourage Collection. Patterned with a floral design, Florin is a durable machine-woven frise polypropylene rug. Complete with a gripping rubber bottom, this area rug enhances traditional and contemporary decors while outlasting everyday use. Featuring an abstract floral design with a low pile weave, this vintage modern area rug is a perfect addition to the living room, bedroom, entryway, kitchen, dining room or family room. Florin is a family-friendly stain resistant rug with easy maintenance. Vacuum regularly and spot clean with diluted soap or detergent as needed. Create a comfortable play area for kids and pets while protecting your floor from spills and heavy furniture with this carefree decor update for high traffic areas of your home. Set Includes: One - Entourage Florin Abstract Floral 8x10 Area Rug