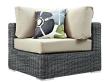

## Description

Experience the outdoors with exceptional comfort and quality. Summon Outdoor Patio Sectional Sofa set offers an exquisite two-tone synthetic rattan weave, plush all-weather cushions with industry-leading Sunbrella fabric, UV protection, and a sturdy powder-coated aluminum frame. Featuring an elegant modern look, Summon Patio Sectional Sofa Set is part of an avant-garde outdoor sectional series well-equipped for enhancing patio, backyard, or poolside gatherings. This installment of the series is an Outdoor Patio Furniture set with Coffee Table. Set Includes: One – Summon Rattan Outdoor Patio Coffee Table Two – Summon Rattan Outdoor Patio Armless Chairs Two – Summon Rattan Outdoor Patio Corners