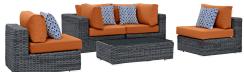

## Description

Experience the outdoors with exceptional comfort and quality. Summon Outdoor Patio Sectional Sofa set offers an exquisite two-tone synthetic rattan weave, plush all-weather cushions with industry-leading Sunbrella fabric, UV protection, and a sturdy powder-coated aluminum frame. Featuring an elegant modern look, Summon Patio Sectional Sofa Set is part of an avant-garde outdoor sectional series well-equipped for enhancing patio, backyard, or poolside gatherings. This installment of the series is an Outdoor Patio Furniture set with Coffee Table. Set Includes: One – Summon Rattan Outdoor Patio Coffee Table Two – Summon Rattan Outdoor Patio Armless Chairs Two – Summon Rattan Outdoor Patio Corners