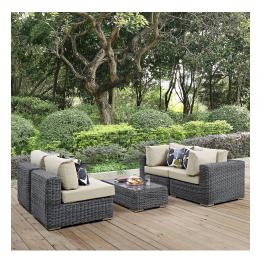

## Description

Experience the outdoors with exceptional comfort and quality. Summon Outdoor Patio Sectional Sofa set offers an exquisite two-tone synthetic rattan weave, plush all-weather cushions with industry-leading Sunbrella fabric, UV protection, and a sturdy powder-coated aluminum frame. Featuring an elegant modern look, Summon Patio Sectional Sofa Set is part of an avant-garde outdoor sectional series well-equipped for enhancing patio, backyard, or poolside gatherings. This installment of the series is an Outdoor Patio Furniture set with Coffee Table. Set Includes: One – Summon Rattan Outdoor Patio Coffee Table Two – Summon Rattan Outdoor Patio Armless Chairs Two – Summon Rattan Outdoor Patio Corners