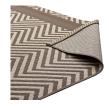

## Optica Chevron With End Borders 8X10 Indoor And Outdoor Area Rug \$264.00

## Description

Make a sophisticated statement with the Optica Chevron With End Borders Indoor and Outdoor Area Rug. Patterned with an elegant design, Optica is a durable and soft machinewoven polypropylene rug that offers wide-ranging support. Featuring a geometric chevron design with a low pile weave and gripping rubber bottom, this all-weather area rug is a perfect addition to the outdoor patio, porch, deck, or inside the house in the living room, bedroom, kitchen or dining room. Optica is a family-friendly fade and stain resistant rug with easy maintenance. Hose down or vacuum periodically. Create a contemporary play area for kids and pets in high-traffic areas while protecting your floor from spills and heavy furniture with this carefree decor solution. Set Includes: One - Optica Chevron With End Borders 8x10 Indoor and Outdoor Area Rug