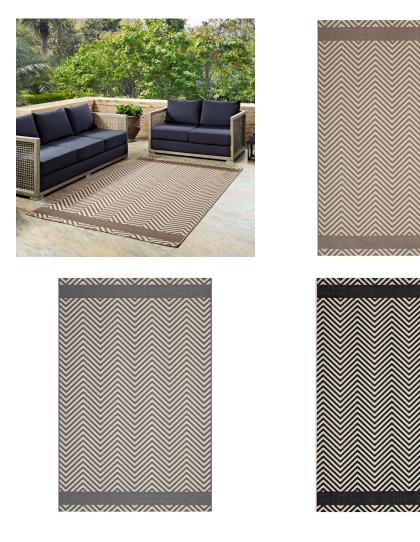

## Optica Chevron With End Borders 8X10 Indoor And Outdoor Area Rug \$264.00

## Description

Make a sophisticated statement with the Optica Chevron With End Borders Indoor and Outdoor Area Rug. Patterned with an elegant design, Optica is a durable and soft machinewoven polypropylene rug that offers wide-ranging support. Featuring a geometric chevron design with a low pile weave and gripping rubber bottom, this all-weather area rug is a perfect addition to the outdoor patio, porch, deck, or inside the house in the living room, bedroom, kitchen or dining room. Optica is a family-friendly fade and stain resistant rug with easy maintenance. Hose down or vacuum periodically. Create a contemporary play area for kids and pets in high-traffic areas while protecting your floor from spills and heavy furniture with this carefree decor solution. Set Includes: One - Optica Chevron With End Borders 8x10 Indoor and Outdoor Area Rug