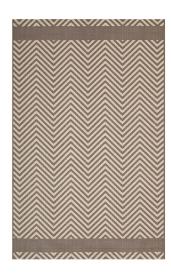

## Optica Chevron With End Borders 8X10 Indoor And Outdoor Area Rug \$264.00

## Description

Make a sophisticated statement with the Optica Chevron With End Borders Indoor and Outdoor Area Rug. Patterned with an elegant design, Optica is a durable and soft machinewoven polypropylene rug that offers wide-ranging support. Featuring a geometric chevron design with a low pile weave and gripping rubber bottom, this all-weather area rug is a perfect addition to the outdoor patio, porch, deck, or inside the house in the living room, bedroom, kitchen or dining room. Optica is a family-friendly fade and stain resistant rug with easy maintenance. Hose down or vacuum periodically. Create a contemporary play area for kids and pets in high-traffic areas while protecting your floor from spills and heavy furniture with this carefree decor solution. Set Includes: One - Optica Chevron With End Borders 8x10 Indoor and Outdoor Area Rug