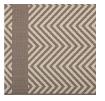

## Optica Chevron With End Borders 8X10 Indoor And Outdoor Area Rug \$264.00

## Description

Make a sophisticated statement with the Optica Chevron With End Borders Indoor and Outdoor Area Rug. Patterned with an elegant design, Optica is a durable and soft machinewoven polypropylene rug that offers wide-ranging support. Featuring a geometric chevron design with a low pile weave and gripping rubber bottom, this all-weather area rug is a perfect addition to the outdoor patio, porch, deck, or inside the house in the living room, bedroom, kitchen or dining room. Optica is a family-friendly fade and stain resistant rug with easy maintenance. Hose down or vacuum periodically. Create a contemporary play area for kids and pets in high-traffic areas while protecting your floor from spills and heavy furniture with this carefree decor solution. Set Includes: One - Optica Chevron With End Borders 8x10 Indoor and Outdoor Area Rug