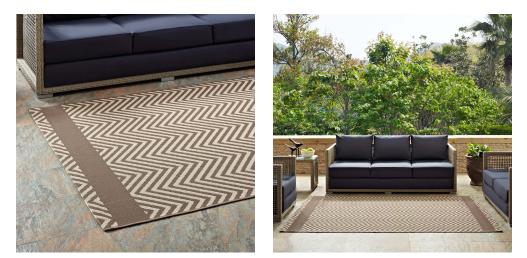

## Optica Chevron With End Borders 8X10 Indoor And Outdoor Area Rug \$264.00

## Description

Make a sophisticated statement with the Optica Chevron With End Borders Indoor and Outdoor Area Rug. Patterned with an elegant design, Optica is a durable and soft machinewoven polypropylene rug that offers wide-ranging support. Featuring a geometric chevron design with a low pile weave and gripping rubber bottom, this all-weather area rug is a perfect addition to the outdoor patio, porch, deck, or inside the house in the living room, bedroom, kitchen or dining room. Optica is a family-friendly fade and stain resistant rug with easy maintenance. Hose down or vacuum periodically. Create a contemporary play area for kids and pets in high-traffic areas while protecting your floor from spills and heavy furniture with this carefree decor solution. Set Includes: One - Optica Chevron With End Borders 8x10 Indoor and Outdoor Area Rug