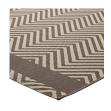

## Optica Chevron With End Borders 8X10 Indoor And Outdoor Area Rug \$264.00

## Description

Make a sophisticated statement with the Optica Chevron With End Borders Indoor and Outdoor Area Rug. Patterned with an elegant design, Optica is a durable and soft machinewoven polypropylene rug that offers wide-ranging support. Featuring a geometric chevron design with a low pile weave and gripping rubber bottom, this all-weather area rug is a perfect addition to the outdoor patio, porch, deck, or inside the house in the living room, bedroom, kitchen or dining room. Optica is a family-friendly fade and stain resistant rug with easy maintenance. Hose down or vacuum periodically. Create a contemporary play area for kids and pets in high-traffic areas while protecting your floor from spills and heavy furniture with this carefree decor solution. Set Includes: One - Optica Chevron With End Borders 8x10 Indoor and Outdoor Area Rug