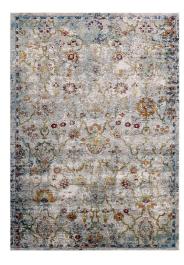

## Success Manuka Distressed Vintage Floral Lattice 5X8 Area Rug

\$226.00

HONORMILL

## Description

Make a sophisticated statement with the Manuka Distressed Vintage Floral Lattice Area Rug from the Success Collection. Patterned with an elegant vintage design, Manuka is a durable and soft crossweave machine-woven polypropylene rug that offers wide-ranging support. Complete with a gripping rubber bottom, Manuka enhances traditional and contemporary modern decors while outlasting everyday use. Featuring an ornate floral lattice design with a low pile weave, the area rug is a perfect addition to the living room, bedroom, entryway, kitchen, dining room, or family room. Manuka is a family-friendly stain resistant rug with easy maintenance. Vacuum regularly and spot clean with diluted soap or detergent as needed. Create a comfortable play area for kids and pets while protecting your floor from spills and heavy furniture with this carefree decor update for high traffic areas of your home. Set Includes: One – Success Manuka Distressed Vintage Floral Lattice 5x8 Area Rug