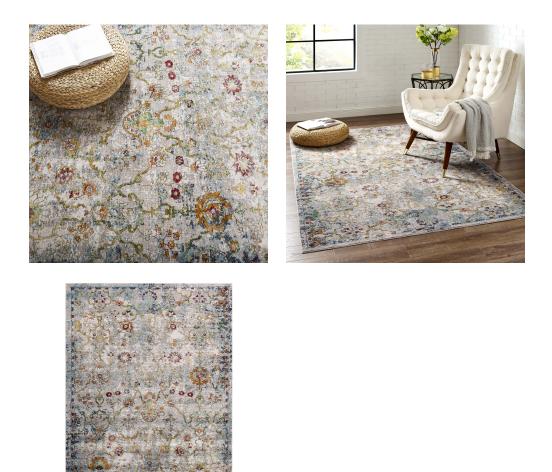

## Success Manuka Distressed Vintage Floral Lattice 5X8 Area Rug

\$226.00

HONORMILL

## Description

Make a sophisticated statement with the Manuka Distressed Vintage Floral Lattice Area Rug from the Success Collection. Patterned with an elegant vintage design, Manuka is a durable and soft crossweave machine-woven polypropylene rug that offers wide-ranging support. Complete with a gripping rubber bottom, Manuka enhances traditional and contemporary modern decors while outlasting everyday use. Featuring an ornate floral lattice design with a low pile weave, the area rug is a perfect addition to the living room, bedroom, entryway, kitchen, dining room, or family room. Manuka is a family-friendly stain resistant rug with easy maintenance. Vacuum regularly and spot clean with diluted soap or detergent as needed. Create a comfortable play area for kids and pets while protecting your floor from spills and heavy furniture with this carefree decor update for high traffic areas of your home. Set Includes: One – Success Manuka Distressed Vintage Floral Lattice 5x8 Area Rug