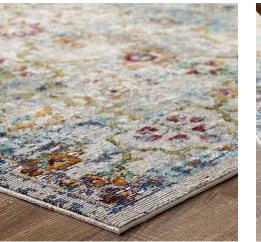

## Success Manuka Distressed Vintage Floral Lattice 5X8 Area Rug

\$226.00

HONORMILL

## Description

Make a sophisticated statement with the Manuka Distressed Vintage Floral Lattice Area Rug from the Success Collection. Patterned with an elegant vintage design, Manuka is a durable and soft crossweave machine-woven polypropylene rug that offers wide-ranging support. Complete with a gripping rubber bottom, Manuka enhances traditional and contemporary modern decors while outlasting everyday use. Featuring an ornate floral lattice design with a low pile weave, the area rug is a perfect addition to the living room, bedroom, entryway, kitchen, dining room, or family room. Manuka is a family-friendly stain resistant rug with easy maintenance. Vacuum regularly and spot clean with diluted soap or detergent as needed. Create a comfortable play area for kids and pets while protecting your floor from spills and heavy furniture with this carefree decor update for high traffic areas of your home. Set Includes: One – Success Manuka Distressed Vintage Floral Lattice 5x8 Area Rug