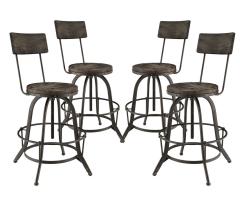

## **Procure Bar Stool Set Of 4**

\$1,303.00

## Description

Gather the essentials and speak about what matters on the Procure industrial modern bar stool. Constructed of a metal frame and pine wood seat and back, Procure has all the necessities while exhibiting a refined touch of modernism. Complete with a foot back for added support, Procure conveys a rustic aestheticism while also imbuing a silent yet hopeful resolve for the future. Set Includes: Four - Procure Wood Bar Stool