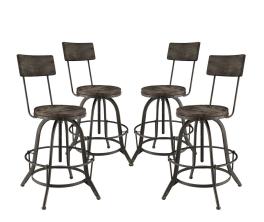

## **Procure Bar Stool Set Of 4**

\$1,303.00

## Description

Gather the essentials and speak about what matters on the Procure industrial modern bar stool. Constructed of a metal frame and pine wood seat and back, Procure has all the necessities while exhibiting a refined touch of modernism. Complete with a foot back for added support, Procure conveys a rustic aestheticism while also imbuing a silent yet hopeful resolve for the future. Set Includes: Four - Procure Wood Bar Stool