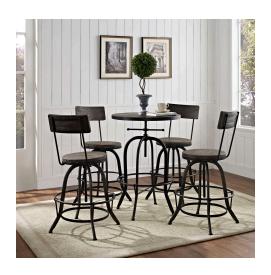

## Description

Gather the essentials and speak about what matters on the Procure industrial modern bar stool. Constructed of a metal frame and pine wood seat and back, Procure has all the necessities while exhibiting a refined touch of modernism. Complete with a foot back for added support, Procure conveys a rustic aestheticism while also imbuing a silent yet hopeful resolve for the future. Set Includes: Four - Procure Wood Bar Stool