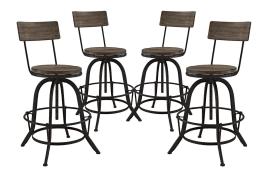

## Description

Gather the essentials and speak about what matters on the Procure industrial modern bar stool. Constructed of a metal frame and pine wood seat and back, Procure has all the necessities while exhibiting a refined touch of modernism. Complete with a foot back for added support, Procure conveys a rustic aestheticism while also imbuing a silent yet hopeful resolve for the future. Set Includes: Four - Procure Wood Bar Stool