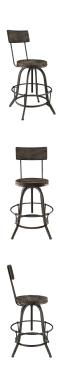

## Description

Gather the essentials and speak about what matters on the Procure industrial modern bar stool. Constructed of a metal frame and pine wood seat and back, Procure has all the necessities while exhibiting a refined touch of modernism. Complete with a foot back for added support, Procure conveys a rustic aestheticism while also imbuing a silent yet hopeful resolve for the future. Set Includes: Four - Procure Wood Bar Stool

## **Additional Information**

| SKU        | SMODC11743                                                                                                                                                                                                            |
|------------|-----------------------------------------------------------------------------------------------------------------------------------------------------------------------------------------------------------------------|
| Dimensions | Overall Product Dimensions: 23.5"L x 23.5"W x 36 - 46"H Overall Bar Stool Dimensions: 23.5"L x 23.5"W x 36 - 46"H Bar Stool Seat Dimensions: 13.5"L x 13.5"W x 22 - 32"H Bar Stool Backrest Dimensions: .5"L x 19.5"H |