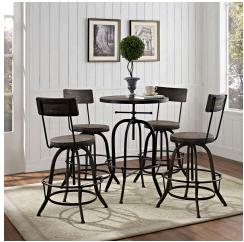

## **Gather 5 Piece Dining Set**

\$2,023.00

## Description

Capture the authenticity of industrial modern with the richly grained solid pine wood and cast iron frame Gather bar table and stool set. Enthusiasm spans the ages with a set that secures the rustic aestheticism of the past with a calming version of the present. Cabin and factory elements combine in this bar set fashioned with stylish tapered legs and foot rings for added support. Set Includes: Four - Procure Wood Bar Stool One - Sylvan Wood Top Bar Table

## **Additional Information**

| SKU        | SMODC11741                                                                                                                                                                                                                                                                             |
|------------|----------------------------------------------------------------------------------------------------------------------------------------------------------------------------------------------------------------------------------------------------------------------------------------|
| Dimensions | Overall Product Dimensions: 23.5"L x 117.5"W x 36 - 46"H Overall Bar Stool Dimensions: 23.5"L x 23.5"W x 36 - 46"H Overall Bar Table Dimensions: 23.5"L x 23.5"W x 30 - 39.5"H Bar Stool Seat Dimensions: 13.5"L x 13.5"W x 20.5 - 26.5"H Bar Stool Backrest Dimensions: .5"L x 19.5"H |