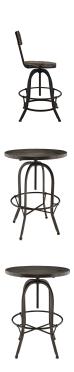

## Description

Capture the authenticity of industrial modern with the richly grained solid pine wood and cast iron frame Gather bar table and stool set. Enthusiasm spans the ages with a set that secures the rustic aestheticism of the past with a calming version of the present. Cabin and factory elements combine in this bar set fashioned with stylish tapered legs and foot rings for added support. Set Includes: Four - Procure Wood Bar Stool One - Sylvan Wood Top Bar Table

## **Additional Information**

| SKU        | SMODC11741                                                                                                                                                                                                                                                                             |
|------------|----------------------------------------------------------------------------------------------------------------------------------------------------------------------------------------------------------------------------------------------------------------------------------------|
| Dimensions | Overall Product Dimensions: 23.5"L x 117.5"W x 36 - 46"H Overall Bar Stool Dimensions: 23.5"L x 23.5"W x 36 - 46"H Overall Bar Table Dimensions: 23.5"L x 23.5"W x 30 - 39.5"H Bar Stool Seat Dimensions: 13.5"L x 13.5"W x 20.5 - 26.5"H Bar Stool Backrest Dimensions: .5"L x 19.5"H |