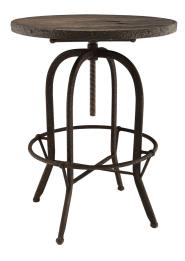

## **Gather 5 Piece Dining Set**

\$2,023.00

## Description

Capture the authenticity of industrial modern with the richly grained solid pine wood and cast iron frame Gather bar table and stool set. Enthusiasm spans the ages with a set that secures the rustic aestheticism of the past with a calming version of the present. Cabin and factory elements combine in this bar set fashioned with stylish tapered legs and foot rings for added support. Set Includes: Four - Procure Wood Bar Stool One - Sylvan Wood Top Bar Table

## **Additional Information**

| SKU        | SMODC11741                                                                                                                                                                                                                                                                             |
|------------|----------------------------------------------------------------------------------------------------------------------------------------------------------------------------------------------------------------------------------------------------------------------------------------|
| Dimensions | Overall Product Dimensions: 23.5"L x 117.5"W x 36 - 46"H Overall Bar Stool Dimensions: 23.5"L x 23.5"W x 36 - 46"H Overall Bar Table Dimensions: 23.5"L x 23.5"W x 30 - 39.5"H Bar Stool Seat Dimensions: 13.5"L x 13.5"W x 20.5 - 26.5"H Bar Stool Backrest Dimensions: .5"L x 19.5"H |