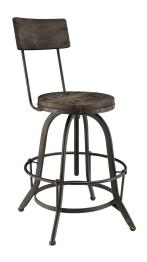

## **Gather 5 Piece Dining Set**

\$2,023.00

## Description

Capture the authenticity of industrial modern with the richly grained solid pine wood and cast iron frame Gather bar table and stool set. Enthusiasm spans the ages with a set that secures the rustic aestheticism of the past with a calming version of the present. Cabin and factory elements combine in this bar set fashioned with stylish tapered legs and foot rings for added support. Set Includes: Four - Procure Wood Bar Stool One - Sylvan Wood Top Bar Table

## **Additional Information**

| SKU        | SMODC11741                                                                                                                                                                                                                                                                             |
|------------|----------------------------------------------------------------------------------------------------------------------------------------------------------------------------------------------------------------------------------------------------------------------------------------|
| Dimensions | Overall Product Dimensions: 23.5"L x 117.5"W x 36 - 46"H Overall Bar Stool Dimensions: 23.5"L x 23.5"W x 36 - 46"H Overall Bar Table Dimensions: 23.5"L x 23.5"W x 30 - 39.5"H Bar Stool Seat Dimensions: 13.5"L x 13.5"W x 20.5 - 26.5"H Bar Stool Backrest Dimensions: .5"L x 19.5"H |