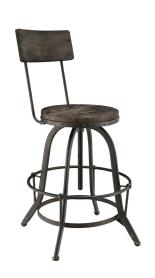

## Description

Capture the authenticity of industrial modern with the richly grained solid pine wood and cast iron frame Gather bar table and stool set. Enthusiasm spans the ages with a set that secures the rustic aestheticism of the past with a calming version of the present. Cabin and factory elements combine in this bar set fashioned with stylish tapered legs and foot rings for added support. Set Includes: Four - Procure Wood Bar Stool One - Sylvan Wood Top Bar Table

## **Additional Information**

| SKU        | SMODC11741                                                                                                                                                                                                                                                                             |
|------------|----------------------------------------------------------------------------------------------------------------------------------------------------------------------------------------------------------------------------------------------------------------------------------------|
| Dimensions | Overall Product Dimensions: 23.5"L x 117.5"W x 36 - 46"H Overall Bar Stool Dimensions: 23.5"L x 23.5"W x 36 - 46"H Overall Bar Table Dimensions: 23.5"L x 23.5"W x 30 - 39.5"H Bar Stool Seat Dimensions: 13.5"L x 13.5"W x 20.5 - 26.5"H Bar Stool Backrest Dimensions: .5"L x 19.5"H |