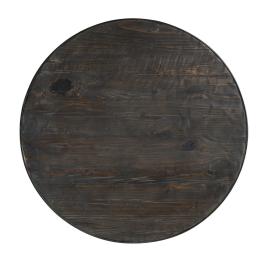

## Description

Capture the authenticity of industrial modern with the richly grained solid pine wood and cast iron frame Gather bar table and stool set. Enthusiasm spans the ages with a set that secures the rustic aestheticism of the past with a calming version of the present. Cabin and factory elements combine in this bar set fashioned with stylish tapered legs and foot rings for added support. Set Includes: Four - Procure Wood Bar Stool One - Sylvan Wood Top Bar Table