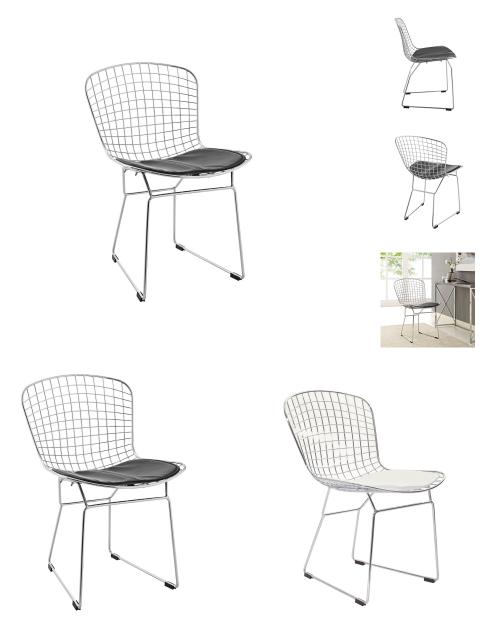

## **Cad Dining Side Chair**

\$176.00

## Description

A modern dining chair broken down to the most basic of its elements, CAD Upholstered Faux Leather Dining Chair is suitable for any home or dining area. This contemporary dining accent chair is a remarkable piece designed in a style that draws attention and comfortable repose. The continuous wire-like seat is visually stimulating, and a white leather-matched faux leather seat pad is included for comfort. A simple yet stylish design in a geometric shape creates a much needed addition to your dining room, kitchen, breakfast nook or other living area decor. Set Includes: One - CAD Wire Side Chair Additional Information

SKU

SMODC11745

Dimensions

Overall Product Dimensions: 23.5"L x 20.5"W x 31"H Seat Dimensions: 19"L x 17.5"H Leatherette Seat Cushion Dimensions: 16.5"L x 17"W