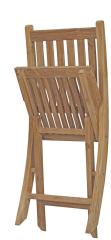

## Description

Harbor your greatest expectations with this luxurious solid teak wood outdoor set. Marina has a seating arrangement perfect for every member of your crew as you breathe the fresh, crisp air of a day spent with friends and family. Known for its natural ability to withstand extreme weather conditions, teak is the wood selection of choice for long-lasting outdoor furnishings. Now you can enjoy Marinas durable construction and all-weather cushions, alongside a modern design that persistently looks new and welcoming. Assembly required. Set Includes: One - Marina Table Six - Marina Folding Chair

| SKU        | SMODC15220                                                                                                                                                                                                                                               |
|------------|----------------------------------------------------------------------------------------------------------------------------------------------------------------------------------------------------------------------------------------------------------|
| Dimensions | Overall Table Dimensions: 40"L x 60"W x 29.5"H<br>Table Top Thickness: .5"H Overall Side Chair<br>Dimensions: 19"L x 25"W x 36.5"H Seat<br>Dimensions: 19"L x 17"W x 19"H Backrest Height:<br>17.5"H Overall Product Dimensions: 78"L x 98"W<br>x 36.5"H |