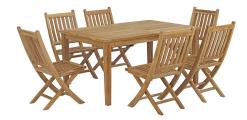

## Marina 7 Piece Outdoor Patio Teak Outdoor Dining Set

\$2,652.00

## Description

Harbor your greatest expectations with this luxurious solid teak wood outdoor set. Marina has a seating arrangement perfect for every member of your crew as you breathe the fresh, crisp air of a day spent with friends and family. Known for its natural ability to withstand extreme weather conditions, teak is the wood selection of choice for long-lasting outdoor furnishings. Now you can enjoy Marinas durable construction and all-weather cushions, alongside a modern design that persistently looks new and welcoming. Assembly required. Set Includes: One - Marina Table Six - Marina Folding Chair