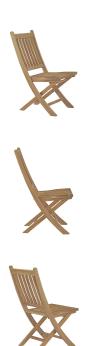

## Description

Harbor your greatest expectations with this luxurious solid teak wood outdoor set. Marina has a seating arrangement perfect for every member of your crew as you breathe the fresh, crisp air of a day spent with friends and family. Known for its natural ability to withstand extreme weather conditions, teak is the wood selection of choice for long-lasting outdoor furnishings. Now you can enjoy Marinas durable construction and all-weather cushions, alongside a modern design that persistently looks new and welcoming. Assembly required. Set Includes: One - Marina Table Six - Marina Folding Chair

| SKU        | SMODC15220                                                                                                                                                                                                                                               |
|------------|----------------------------------------------------------------------------------------------------------------------------------------------------------------------------------------------------------------------------------------------------------|
| Dimensions | Overall Table Dimensions: 40"L x 60"W x 29.5"H<br>Table Top Thickness: .5"H Overall Side Chair<br>Dimensions: 19"L x 25"W x 36.5"H Seat<br>Dimensions: 19"L x 17"W x 19"H Backrest Height:<br>17.5"H Overall Product Dimensions: 78"L x 98"W<br>x 36.5"H |