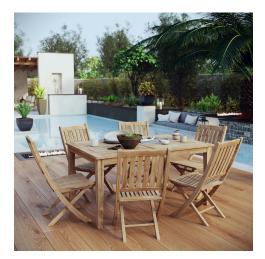

## Marina 7 Piece Outdoor Patio Teak Outdoor Dining Set

\$2,652.00

## Description

Harbor your greatest expectations with this luxurious solid teak wood outdoor set. Marina has a seating arrangement perfect for every member of your crew as you breathe the fresh, crisp air of a day spent with friends and family. Known for its natural ability to withstand extreme weather conditions, teak is the wood selection of choice for long-lasting outdoor furnishings. Now you can enjoy Marinas durable construction and all-weather cushions, alongside a modern design that persistently looks new and welcoming. Assembly required. Set Includes: One - Marina Table Six - Marina Folding Chair