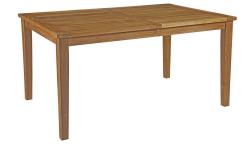

## Description

Harbor your greatest expectations with this luxurious solid teak wood outdoor set. Marina has a seating arrangement perfect for every member of your crew as you breathe the fresh, crisp air of a day spent with friends and family. Known for its natural ability to withstand extreme weather conditions, teak is the wood selection of choice for long-lasting outdoor furnishings. Now you can enjoy Marinas durable construction and all-weather cushions, alongside a modern design that persistently looks new and welcoming. Assembly required. Set Includes: One - Marina Table Six - Marina Folding Chair

| SKU        | SMODC15220                                                                                                                                                                                                                                               |
|------------|----------------------------------------------------------------------------------------------------------------------------------------------------------------------------------------------------------------------------------------------------------|
| Dimensions | Overall Table Dimensions: 40"L x 60"W x 29.5"H<br>Table Top Thickness: .5"H Overall Side Chair<br>Dimensions: 19"L x 25"W x 36.5"H Seat<br>Dimensions: 19"L x 17"W x 19"H Backrest Height:<br>17.5"H Overall Product Dimensions: 78"L x 98"W<br>x 36.5"H |