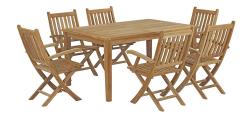

## Marina 7 Piece Outdoor Patio Teak Outdoor Dining Set

\$2,865.00

## Description

Harbor your greatest expectations with this luxurious solid teak wood outdoor set. Marina has a seating arrangement perfect for every member of your crew as you breathe the fresh, crisp air of a day spent with friends and family. Known for its natural ability to withstand extreme weather conditions, teak is the wood selection of choice for long-lasting outdoor furnishings. Now you can enjoy Marinas durable construction and all-weather cushions, alongside a modern design that persistently looks new and welcoming. Assembly required. Set Includes: One - Marina Table Six - Marina Folding Chair