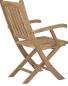

## Description

Harbor your greatest expectations with this luxurious solid teak wood outdoor set. Marina has a seating arrangement perfect for every member of your crew as you breathe the fresh, crisp air of a day spent with friends and family. Known for its natural ability to withstand extreme weather conditions, teak is the wood selection of choice for long-lasting outdoor furnishings. Now you can enjoy Marinas durable construction and all-weather cushions, alongside a modern design that persistently looks new and welcoming. Assembly required. Set Includes: One - Marina Table Six - Marina Folding Chair

| SKU        | SMODC15221                                                                                                                                                                                                                                                                                             |
|------------|--------------------------------------------------------------------------------------------------------------------------------------------------------------------------------------------------------------------------------------------------------------------------------------------------------|
| Dimensions | Overall Table Dimensions: 40"L x 60"W x 29.5"H<br>Table Top Thickness: .5"H Overall Armchair<br>Dimensions: 23"L x 25"W x 36.5"H Seat<br>Dimensions: 17"L x 19"W x 16 - 17"H Backrest<br>Dimensions: 19"W x 19.5"H Armrest Height: 23.5<br>- 25"H Overall Product Dimensions: 86"L x<br>106"W x 36.5"H |