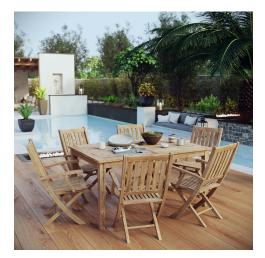

## Marina 7 Piece Outdoor Patio Teak Outdoor Dining Set

\$2,865.00

## Description

Harbor your greatest expectations with this luxurious solid teak wood outdoor set. Marina has a seating arrangement perfect for every member of your crew as you breathe the fresh, crisp air of a day spent with friends and family. Known for its natural ability to withstand extreme weather conditions, teak is the wood selection of choice for long-lasting outdoor furnishings. Now you can enjoy Marinas durable construction and all-weather cushions, alongside a modern design that persistently looks new and welcoming. Assembly required. Set Includes: One - Marina Table Six - Marina Folding Chair