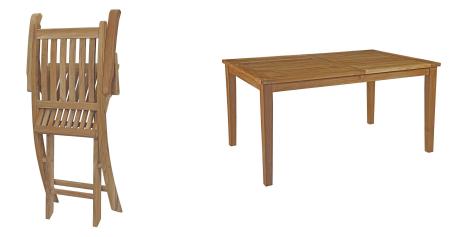

## Description

Harbor your greatest expectations with this luxurious solid teak wood outdoor set. Marina has a seating arrangement perfect for every member of your crew as you breathe the fresh, crisp air of a day spent with friends and family. Known for its natural ability to withstand extreme weather conditions, teak is the wood selection of choice for long-lasting outdoor furnishings. Now you can enjoy Marinas durable construction and all-weather cushions, alongside a modern design that persistently looks new and welcoming. Assembly required. Set Includes: One - Marina Table Six - Marina Folding Chair

| SKU        | SMODC15221                                                                                                                                                                                                                                                                                             |
|------------|--------------------------------------------------------------------------------------------------------------------------------------------------------------------------------------------------------------------------------------------------------------------------------------------------------|
| Dimensions | Overall Table Dimensions: 40"L x 60"W x 29.5"H<br>Table Top Thickness: .5"H Overall Armchair<br>Dimensions: 23"L x 25"W x 36.5"H Seat<br>Dimensions: 17"L x 19"W x 16 - 17"H Backrest<br>Dimensions: 19"W x 19.5"H Armrest Height: 23.5<br>- 25"H Overall Product Dimensions: 86"L x<br>106"W x 36.5"H |