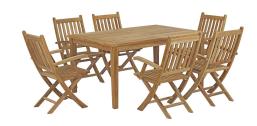

## Marina 7 Piece Outdoor Patio Teak Outdoor Dining Set

\$2,865.00

## Description

Harbor your greatest expectations with this luxurious solid teak wood outdoor set. Marina has a seating arrangement perfect for every member of your crew as you breathe the fresh, crisp air of a day spent with friends and family. Known for its natural ability to withstand extreme weather conditions, teak is the wood selection of choice for long-lasting outdoor furnishings. Now you can enjoy Marinas durable construction and all-weather cushions, alongside a modern design that persistently looks new and welcoming. Assembly required. Set Includes: One - Marina Table Six - Marina Folding Chair