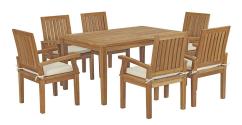

## **Marina 7 Piece Outdoor Patio Teak Outdoor Dining Set**

\$3,644.00

## Description

Harbor your greatest expectations with this luxurious solid teak wood outdoor set. Marina has a seating arrangement perfect for every member of your crew as you breathe the fresh, crisp air of a day spent with friends and family. Known for its natural ability to withstand extreme weather conditions, teak is the wood selection of choice for long-lasting outdoor furnishings. Now you can enjoy Marinas durable construction and all-weather cushions, alongside a modern design that persistently looks new and welcoming. Assembly required. Set Includes: One - Marina Table Six - Marina Armchair