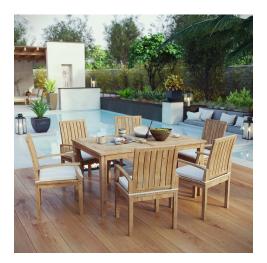

## **Marina 7 Piece Outdoor Patio Teak Outdoor Dining Set**

\$3,644.00

## Description

Harbor your greatest expectations with this luxurious solid teak wood outdoor set. Marina has a seating arrangement perfect for every member of your crew as you breathe the fresh, crisp air of a day spent with friends and family. Known for its natural ability to withstand extreme weather conditions, teak is the wood selection of choice for long-lasting outdoor furnishings. Now you can enjoy Marinas durable construction and all-weather cushions, alongside a modern design that persistently looks new and welcoming. Assembly required. Set Includes: One - Marina Table Six - Marina Armchair