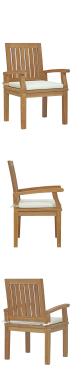

## Description

Harbor your greatest expectations with this luxurious solid teak wood outdoor set. Marina has a seating arrangement perfect for every member of your crew as you breathe the fresh, crisp air of a day spent with friends and family. Known for its natural ability to withstand extreme weather conditions, teak is the wood selection of choice for long-lasting outdoor furnishings. Now you can enjoy Marinas durable construction and all-weather cushions, alongside a modern design that persistently looks new and welcoming. Assembly required. Set Includes: One - Marina Table Six - Marina Armchair

## Additional Information

| SKU        | SMODC15222                                                                                                                                                                                                                                                                                                |
|------------|-----------------------------------------------------------------------------------------------------------------------------------------------------------------------------------------------------------------------------------------------------------------------------------------------------------|
| Dimensions | Overall Table Dimensions: 40"L x 60"W x 29.5"H<br>Table Top Thickness: .5"H Overall Armchair<br>Dimensions: 24.5"L x 24.5"W x 37.5"H Armchair<br>Dimensions: 19"L x 19"W x 37.5"H Armrest<br>Height: 25.5"H Cushion Dimensions: 19"L x 19"W<br>x 2"H Overall Product Dimensions: 89"L x 109"W<br>x 37.5"H |