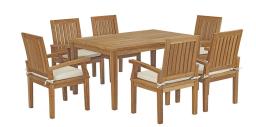

## **Marina 7 Piece Outdoor Patio Teak Outdoor Dining Set**

\$3,644.00

## Description

Harbor your greatest expectations with this luxurious solid teak wood outdoor set. Marina has a seating arrangement perfect for every member of your crew as you breathe the fresh, crisp air of a day spent with friends and family. Known for its natural ability to withstand extreme weather conditions, teak is the wood selection of choice for long-lasting outdoor furnishings. Now you can enjoy Marinas durable construction and all-weather cushions, alongside a modern design that persistently looks new and welcoming. Assembly required. Set Includes: One - Marina Table Six - Marina Armchair