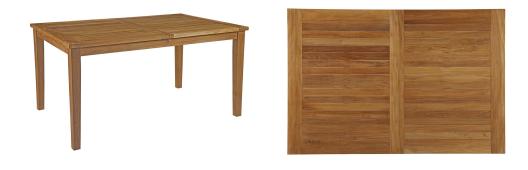

## Description

Harbor your greatest expectations with this luxurious solid teak wood outdoor set. Marina has a seating arrangement perfect for every member of your crew as you breathe the fresh, crisp air of a day spent with friends and family. Known for its natural ability to withstand extreme weather conditions, teak is the wood selection of choice for long-lasting outdoor furnishings. Now you can enjoy Marinas durable construction and all-weather cushions, alongside a modern design that persistently looks new and welcoming. Assembly required. Set Includes: One - Marina Table Six - Marina Armchair

## Additional Information

| SKU        | SMODC15222                                                                                                                                                                                                                                                                                                |
|------------|-----------------------------------------------------------------------------------------------------------------------------------------------------------------------------------------------------------------------------------------------------------------------------------------------------------|
| Dimensions | Overall Table Dimensions: 40"L x 60"W x 29.5"H<br>Table Top Thickness: .5"H Overall Armchair<br>Dimensions: 24.5"L x 24.5"W x 37.5"H Armchair<br>Dimensions: 19"L x 19"W x 37.5"H Armrest<br>Height: 25.5"H Cushion Dimensions: 19"L x 19"W<br>x 2"H Overall Product Dimensions: 89"L x 109"W<br>x 37.5"H |