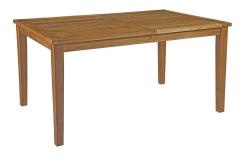

## Description

Harbor your greatest expectations with this luxurious solid teak wood outdoor set. Marina has a seating arrangement perfect for every member of your crew as you breathe the fresh, crisp air of a day spent with friends and family. Known for its natural ability to withstand extreme weather conditions, teak is the wood selection of choice for long-lasting outdoor furnishings. Now you can enjoy Marinas durable construction and all-weather cushions, alongside a modern design that persistently looks new and welcoming. Assembly required. Set Includes: One - Marina Table Six - Marina Side Chair

## **Additional Information**

| SKU        | SMODC15223                                                                                                                                                                                                                 |
|------------|----------------------------------------------------------------------------------------------------------------------------------------------------------------------------------------------------------------------------|
| Dimensions | Overall Table Dimensions: 40"L x 60"W x 29.5"H Table Top Thickness: .5"H Overall Side Chair Dimensions: 19"L x 24.5"W x 37.5"H Seat Cushion Dimensions: 19"L x 19"W x 2"H Overall Product Dimensions: 78"L x 98"W x 37.5"H |