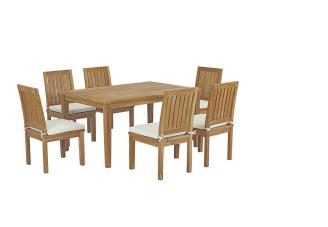

## Marina 7 Piece Outdoor Patio Teak Outdoor Dining Set

\$3,447.00

## Description

Harbor your greatest expectations with this luxurious solid teak wood outdoor set. Marina has a seating arrangement perfect for every member of your crew as you breathe the fresh, crisp air of a day spent with friends and family. Known for its natural ability to withstand extreme weather conditions, teak is the wood selection of choice for long-lasting outdoor furnishings. Now you can enjoy Marinas durable construction and all-weather cushions, alongside a modern design that persistently looks new and welcoming. Assembly required. Set Includes: One - Marina Table Six - Marina Side Chair