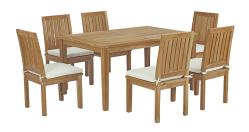

## Marina 7 Piece Outdoor Patio Teak Outdoor Dining Set

\$3,447.00

## Description

Harbor your greatest expectations with this luxurious solid teak wood outdoor set. Marina has a seating arrangement perfect for every member of your crew as you breathe the fresh, crisp air of a day spent with friends and family. Known for its natural ability to withstand extreme weather conditions, teak is the wood selection of choice for long-lasting outdoor furnishings. Now you can enjoy Marinas durable construction and all-weather cushions, alongside a modern design that persistently looks new and welcoming. Assembly required. Set Includes: One - Marina Table Six - Marina Side Chair