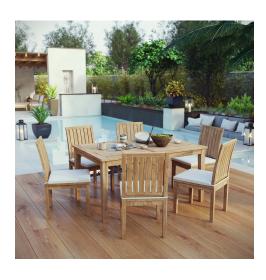

## Marina 7 Piece Outdoor Patio Teak Outdoor Dining Set

\$3,447.00

## Description

Harbor your greatest expectations with this luxurious solid teak wood outdoor set. Marina has a seating arrangement perfect for every member of your crew as you breathe the fresh, crisp air of a day spent with friends and family. Known for its natural ability to withstand extreme weather conditions, teak is the wood selection of choice for long-lasting outdoor furnishings. Now you can enjoy Marinas durable construction and all-weather cushions, alongside a modern design that persistently looks new and welcoming. Assembly required. Set Includes: One - Marina Table Six - Marina Side Chair