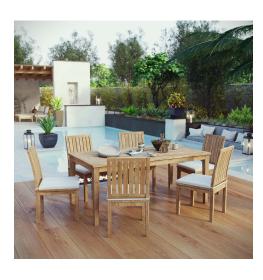

## Marina 7 Piece Outdoor Patio Teak Outdoor Dining Set

\$3,624.00

## Description

Harbor your greatest expectations with this luxurious solid teak wood outdoor set. Marina has a seating arrangement perfect for every member of your crew as you breathe the fresh, crisp air of a day spent with friends and family. Known for its natural ability to withstand extreme weather conditions, teak is the wood selection of choice for long-lasting outdoor furnishings. Now you can enjoy Marinas durable construction and all-weather cushions, alongside a modern design that persistently looks new and welcoming. Assembly required. Set Includes: One - Marina Table Six - Marina Side Chair