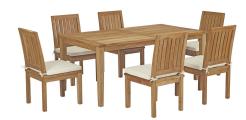

## Marina 7 Piece Outdoor Patio Teak Outdoor Dining Set

\$3,624.00

## Description

Harbor your greatest expectations with this luxurious solid teak wood outdoor set. Marina has a seating arrangement perfect for every member of your crew as you breathe the fresh, crisp air of a day spent with friends and family. Known for its natural ability to withstand extreme weather conditions, teak is the wood selection of choice for long-lasting outdoor furnishings. Now you can enjoy Marinas durable construction and all-weather cushions, alongside a modern design that persistently looks new and welcoming. Assembly required. Set Includes: One - Marina Table Six - Marina Side Chair