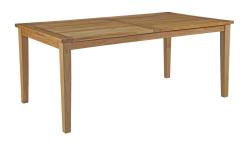

## Description

Harbor your greatest expectations with this luxurious solid teak wood outdoor set. Marina has a seating arrangement perfect for every member of your crew as you breathe the fresh, crisp air of a day spent with friends and family. Known for its natural ability to withstand extreme weather conditions, teak is the wood selection of choice for long-lasting outdoor furnishings. Now you can enjoy Marinas durable construction and all-weather cushions, alongside a modern design that persistently looks new and welcoming. Assembly required. Set Includes: One - Marina Table Six - Marina Side Chair

## **Additional Information**

| SKU        | SMODC15224                                                                                                                                                                                                                              |
|------------|-----------------------------------------------------------------------------------------------------------------------------------------------------------------------------------------------------------------------------------------|
| Dimensions | Overall Table Dimensions: 40"L x 72"W x 30.5"H<br>Table Top Thickness: .5"H Overall Side Chair<br>Dimensions: 19"L x 24.5"W x 37.5"H Seat Cushion<br>Dimensions: 19"L x 19"W x 2"H Overall Product<br>Dimensions: 78"L x 110"W x 37.5"H |