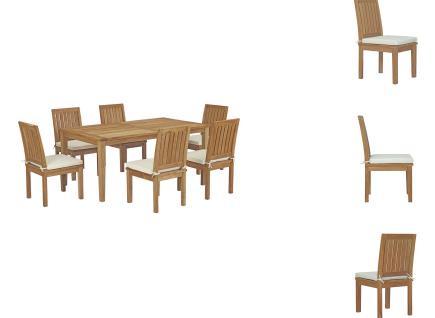

## Marina 7 Piece Outdoor Patio Teak Outdoor Dining Set

\$3,624.00

## Description

Harbor your greatest expectations with this luxurious solid teak wood outdoor set. Marina has a seating arrangement perfect for every member of your crew as you breathe the fresh, crisp air of a day spent with friends and family. Known for its natural ability to withstand extreme weather conditions, teak is the wood selection of choice for long-lasting outdoor furnishings. Now you can enjoy Marinas durable construction and all-weather cushions, alongside a modern design that persistently looks new and welcoming. Assembly required. Set Includes: One - Marina Table Six - Marina Side Chair