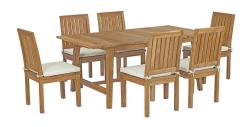

## Marina 7 Piece Outdoor Patio Teak Outdoor Dining Set

\$3,675.00

## Description

Harbor your greatest expectations with this luxurious solid teak wood outdoor set. Marina has a seating arrangement perfect for every member of your crew as you breathe the fresh, crisp air of a day spent with friends and family. Known for its natural ability to withstand extreme weather conditions, teak is the wood selection of choice for long-lasting outdoor furnishings. Now you can enjoy Marinas durable construction and all-weather cushions, alongside a modern design that persistently looks new and welcoming. Assembly required. Set Includes: One - Dorset Table Six - Marina Side Chair