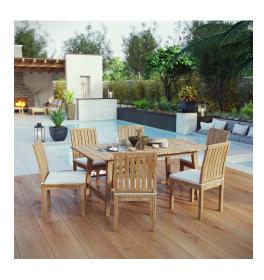

## Marina 7 Piece Outdoor Patio Teak Outdoor Dining Set

\$3,675.00

## Description

Harbor your greatest expectations with this luxurious solid teak wood outdoor set. Marina has a seating arrangement perfect for every member of your crew as you breathe the fresh, crisp air of a day spent with friends and family. Known for its natural ability to withstand extreme weather conditions, teak is the wood selection of choice for long-lasting outdoor furnishings. Now you can enjoy Marinas durable construction and all-weather cushions, alongside a modern design that persistently looks new and welcoming. Assembly required. Set Includes: One - Dorset Table Six - Marina Side Chair