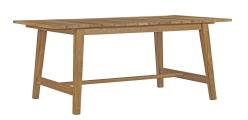

## Description

Harbor your greatest expectations with this luxurious solid teak wood outdoor set. Marina has a seating arrangement perfect for every member of your crew as you breathe the fresh, crisp air of a day spent with friends and family. Known for its natural ability to withstand extreme weather conditions, teak is the wood selection of choice for long-lasting outdoor furnishings. Now you can enjoy Marinas durable construction and all-weather cushions, alongside a modern design that persistently looks new and welcoming. Assembly required. Set Includes: One - Dorset Table Six - Marina Side Chair

## **Additional Information**

| SKU        | SMODC15226                                                                                                                                                                                                                                |
|------------|-------------------------------------------------------------------------------------------------------------------------------------------------------------------------------------------------------------------------------------------|
| Dimensions | Overall Table Dimensions: 39.5"L x 72"W x 30.5"H Base Dimensions: 40"L x 58"W x 12"H Overall Side Chair Dimensions: 19"L x 24.5"W x 37.5"H Seat Cushion Dimensions: 19"L x 19"W x 2"H Overall Product Dimensions: 77.5"L x 110"W x 37.5"H |