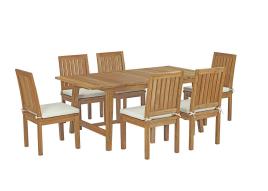

## Marina 7 Piece Outdoor Patio Teak Outdoor Dining Set

\$3,675.00

## Description

Harbor your greatest expectations with this luxurious solid teak wood outdoor set. Marina has a seating arrangement perfect for every member of your crew as you breathe the fresh, crisp air of a day spent with friends and family. Known for its natural ability to withstand extreme weather conditions, teak is the wood selection of choice for long-lasting outdoor furnishings. Now you can enjoy Marinas durable construction and all-weather cushions, alongside a modern design that persistently looks new and welcoming. Assembly required. Set Includes: One - Dorset Table Six - Marina Side Chair