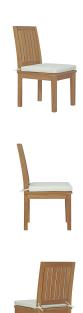

## Description

Harbor your greatest expectations with this luxurious solid teak wood outdoor set. Marina has a seating arrangement perfect for every member of your crew as you breathe the fresh, crisp air of a day spent with friends and family. Known for its natural ability to withstand extreme weather conditions, teak is the wood selection of choice for long-lasting outdoor furnishings. Now you can enjoy Marinas durable construction and all-weather cushions, alongside a modern design that persistently looks new and welcoming. Assembly required. Set Includes: One - Dorset Table Six - Marina Side Chair

## **Additional Information**

| SKU        | SMODC15226                                                                                                                                                                                                                                |
|------------|-------------------------------------------------------------------------------------------------------------------------------------------------------------------------------------------------------------------------------------------|
| Dimensions | Overall Table Dimensions: 39.5"L x 72"W x 30.5"H Base Dimensions: 40"L x 58"W x 12"H Overall Side Chair Dimensions: 19"L x 24.5"W x 37.5"H Seat Cushion Dimensions: 19"L x 19"W x 2"H Overall Product Dimensions: 77.5"L x 110"W x 37.5"H |