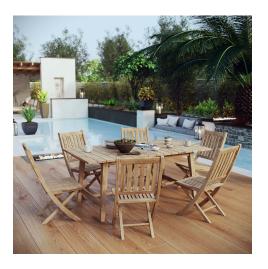

## Marina 7 Piece Outdoor Patio Teak Outdoor Dining Set

\$2,880.00

## Description

Harbor your greatest expectations with this luxurious solid teak wood outdoor set. Marina has a seating arrangement perfect for every member of your crew as you breathe the fresh, crisp air of a day spent with friends and family. Known for its natural ability to withstand extreme weather conditions, teak is the wood selection of choice for long-lasting outdoor furnishings. Now you can enjoy Marinas durable construction and all-weather cushions, alongside a modern design that persistently looks new and welcoming. Assembly required. Set Includes: One - Dorset Table Six - Marina Folding Chair