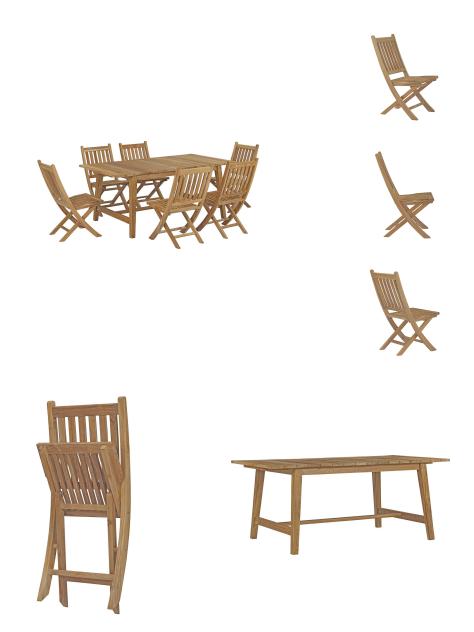

## Marina 7 Piece Outdoor Patio Teak Outdoor Dining Set

\$2,880.00

## Description

Harbor your greatest expectations with this luxurious solid teak wood outdoor set. Marina has a seating arrangement perfect for every member of your crew as you breathe the fresh, crisp air of a day spent with friends and family. Known for its natural ability to withstand extreme weather conditions, teak is the wood selection of choice for long-lasting outdoor furnishings. Now you can enjoy Marinas durable construction and all-weather cushions, alongside a modern design that persistently looks new and welcoming. Assembly required. Set Includes: One - Dorset Table Six - Marina Folding Chair

## **Additional Information**

| SKU        | SMODC15228                                                                                                                                                                                                                                               |
|------------|----------------------------------------------------------------------------------------------------------------------------------------------------------------------------------------------------------------------------------------------------------|
| Dimensions | Overall Side Chair Dimensions: 19"L x 25"W x 36.5"H Seat Dimensions: 19"L x 17"W x 19"H Backrest Height: 17.5"H Overall Table Dimensions: 39.5"L x 72"W x 30.5"H Base Dimensions: 40"L x 58"W x 12"H Overall Product Dimensions: 77.5"L x 110"W x 36.5"H |