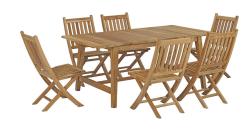

## Marina 7 Piece Outdoor Patio Teak Outdoor Dining Set

\$2,880.00

## Description

Harbor your greatest expectations with this luxurious solid teak wood outdoor set. Marina has a seating arrangement perfect for every member of your crew as you breathe the fresh, crisp air of a day spent with friends and family. Known for its natural ability to withstand extreme weather conditions, teak is the wood selection of choice for long-lasting outdoor furnishings. Now you can enjoy Marinas durable construction and all-weather cushions, alongside a modern design that persistently looks new and welcoming. Assembly required. Set Includes: One - Dorset Table Six - Marina Folding Chair