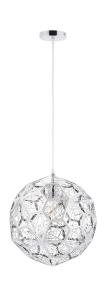

## **Shine Pendant Chandelier**

\$0.00

## Description

Introduce a symphony of light with the Shine Pendant Chandelier. Iluminating your surroundings with an open globe made of an intricate diamond-shaped stainless steel pattern, Shine comes with a transparent wire and takes one E26 60W bulbs (not included). A striking pendant chandelier with intricate wire detail and an airy patterned design, Shine brightens up any dining room, bedroom, entryway or living space. Set Includes: One - Shine Pendant Chandelier