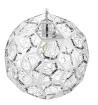

## **Shine Pendant Chandelier**

\$0.00

## Description

Introduce a symphony of light with the Shine Pendant Chandelier. Iluminating your surroundings with an open globe made of an intricate diamond-shaped stainless steel pattern, Shine comes with a transparent wire and takes one E26 60W bulbs (not included). A striking pendant chandelier with intricate wire detail and an airy patterned design, Shine brightens up any dining room, bedroom, entryway or living space. Set Includes: One - Shine Pendant Chandelier