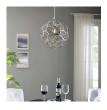

## **Shine Pendant Chandelier**

\$0.00

## Description

Introduce a symphony of light with the Shine Pendant Chandelier. Iluminating your surroundings with an open globe made of an intricate diamond-shaped stainless steel pattern, Shine comes with a transparent wire and takes one E26 60W bulbs (not included). A striking pendant chandelier with intricate wire detail and an airy patterned design, Shine brightens up any dining room, bedroom, entryway or living space. Set Includes: One - Shine Pendant Chandelier