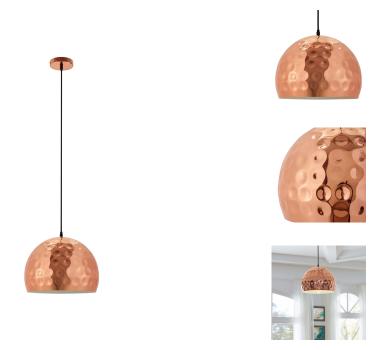

## Dimple 13.5" Half-Sphere Rose Gold Pendant Light

\$0.00

## Description

Introduce chic illumination with the Dimple Pendant Light. Suspended by an adjustable two-core braided cable, Dimple creates a delightfully distorted effect with the circular hammered detail across its steel surface. This sphere-shaped conversation starter is crafted with rose-gold plated iron and features a contrasting white underside. Dimple is designed for use with a single 60W light bulb (not included). Set Includes: One - Dimple 13.5" Half-Sphere Rose Gold Pendant Light