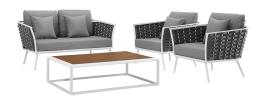

## **Stance 4 Piece Outdoor Patio Aluminum Sectional Sofa Set**

\$3,749.00

## Description

Gather family and friends for pleasant weather and good conversation with the Stance Outdoor Collection. Boasting a contemporary modern look, Stance features woven polyester fabric rope seat back and flared powder-coated aluminum frame, slatted synthetic wood tabletops, and waterproof all-weather fabric cushions with plush 5" thick, dense foam padding provide a relaxing spot to lounge. A versatile set designed for long-lasting durability, each piece in the Stance Collection can be mixed and matched and effortlessly arranged to fit the spontaneous needs of you and your guests. Cushion Thickness: 5"H. Chair Weight Capacity: 331 lbs. / Sofa Weight Capacity: 551 lbs. Set Includes: One - Stance Coffee Table One - Stance Loveseat Two - Stance Armchair