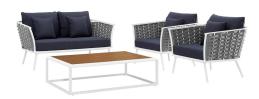

## **Stance 4 Piece Outdoor Patio Aluminum Sectional Sofa Set**

\$3,749.00

## Description

Gather family and friends for pleasant weather and good conversation with the Stance Outdoor Collection. Boasting a contemporary modern look, Stance features woven polyester fabric rope seat back and flared powder-coated aluminum frame, slatted synthetic wood tabletops, and waterproof all-weather fabric cushions with plush 5" thick, dense foam padding provide a relaxing spot to lounge. A versatile set designed for long-lasting durability, each piece in the Stance Collection can be mixed and matched and effortlessly arranged to fit the spontaneous needs of you and your guests. Cushion Thickness: 5"H. Chair Weight Capacity: 331 lbs. / Sofa Weight Capacity: 551 lbs. Set Includes: One - Stance Coffee Table One - Stance Loveseat Two - Stance Armchair