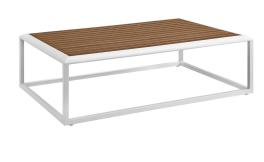

## Description

Gather family and friends for pleasant weather and good conversation with the Stance Outdoor Collection. Boasting a contemporary modern look, Stance features woven polyester fabric rope seat back and flared powder-coated aluminum frame, slatted synthetic wood tabletops, and waterproof all-weather fabric cushions with plush 5" thick, dense foam padding provide a relaxing spot to lounge. A versatile set designed for long-lasting durability, each piece in the Stance Collection can be mixed and matched and effortlessly arranged to fit the spontaneous needs of you and your guests. Cushion Thickness: 5"H. Chair Weight Capacity: 331 lbs. / Sofa Weight Capacity: 551 lbs. Set Includes: One - Stance Coffee Table One - Stance Loveseat Two - Stance Armchair

## Additional Information

| SKU        | SMODC15085                                                                                                                                                                                                                                                                                                                                                                                                                                                                    |
|------------|-------------------------------------------------------------------------------------------------------------------------------------------------------------------------------------------------------------------------------------------------------------------------------------------------------------------------------------------------------------------------------------------------------------------------------------------------------------------------------|
| Dimensions | Overall Product Dimensions: 97"L x 87"W x 31.5"H Overall Loveseat Dimensions: 32"L x 55"W x 31.5"H Seat Dimensions: 21"L x 50.5"W x 15.5"H Seat Cushion Dimensions: 27.5"L x 47"W x 5"H Backrest Cushion Dimensions: 23.5"L x 17.5"W Overall Coffee Table Dimensions: 31.5"L x 45"W x 13.5"H Overall Armchair Dimensions: 32"L x 32.5"W x 31.5"H Seat Cushion Dimensions: 25.5 - 26.5"L x 27.5"W x 5"H Armrest Dimensions: 24.5"H Cushion Thichkness: 5"H Seat Height: 15.5"H |