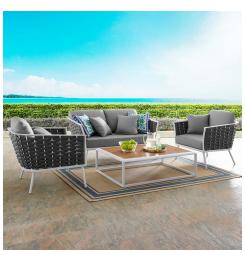

## **Stance 4 Piece Outdoor Patio Aluminum Sectional Sofa Set**

\$3,749.00

## Description

Gather family and friends for pleasant weather and good conversation with the Stance Outdoor Collection. Boasting a contemporary modern look, Stance features woven polyester fabric rope seat back and flared powder-coated aluminum frame, slatted synthetic wood tabletops, and waterproof all-weather fabric cushions with plush 5" thick, dense foam padding provide a relaxing spot to lounge. A versatile set designed for long-lasting durability, each piece in the Stance Collection can be mixed and matched and effortlessly arranged to fit the spontaneous needs of you and your guests. Cushion Thickness: 5"H. Chair Weight Capacity: 331 lbs. / Sofa Weight Capacity: 551 lbs. Set Includes: One - Stance Coffee Table One - Stance Loveseat Two - Stance Armchair