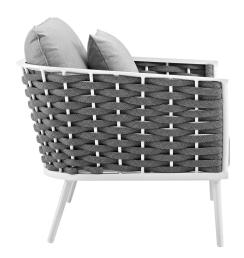

## Description

Gather family and friends for pleasant weather and good conversation with the Stance Outdoor Collection. Boasting a contemporary modern look, Stance features woven polyester fabric rope seat back and flared powder-coated aluminum frame, slatted synthetic wood tabletops, and waterproof all-weather fabric cushions with plush 5" thick, dense foam padding provide a relaxing spot to lounge. A versatile set designed for long-lasting durability, each piece in the Stance Collection can be mixed and matched and effortlessly arranged to fit the spontaneous needs of you and your guests. Cushion Thickness: 5"H. Chair Weight Capacity: 331 lbs. / Sofa Weight Capacity: 551 lbs. Set Includes: One - Stance Coffee Table One - Stance Loveseat Two - Stance Armchair

## Additional Information

| SKU        | SMODC15085                                                                                                                                                                                                                                                                                                                                                                                                                                                                    |
|------------|-------------------------------------------------------------------------------------------------------------------------------------------------------------------------------------------------------------------------------------------------------------------------------------------------------------------------------------------------------------------------------------------------------------------------------------------------------------------------------|
| Dimensions | Overall Product Dimensions: 97"L x 87"W x 31.5"H Overall Loveseat Dimensions: 32"L x 55"W x 31.5"H Seat Dimensions: 21"L x 50.5"W x 15.5"H Seat Cushion Dimensions: 27.5"L x 47"W x 5"H Backrest Cushion Dimensions: 23.5"L x 17.5"W Overall Coffee Table Dimensions: 31.5"L x 45"W x 13.5"H Overall Armchair Dimensions: 32"L x 32.5"W x 31.5"H Seat Cushion Dimensions: 25.5 - 26.5"L x 27.5"W x 5"H Armrest Dimensions: 24.5"H Cushion Thichkness: 5"H Seat Height: 15.5"H |