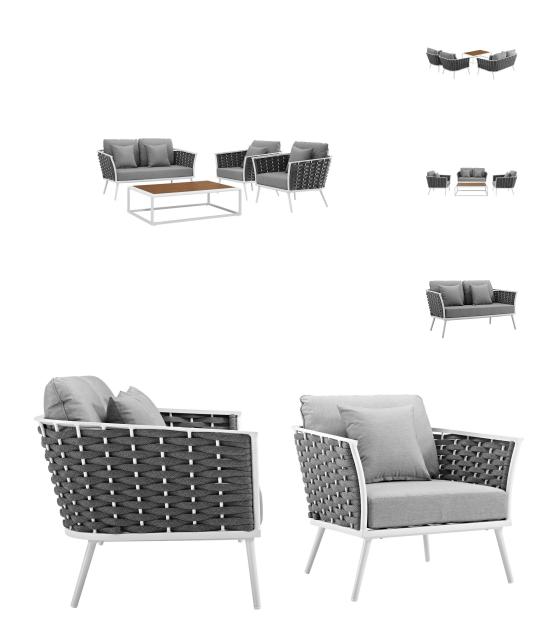

## **Stance 4 Piece Outdoor Patio Aluminum Sectional Sofa Set**

\$3,749.00

## Description

Gather family and friends for pleasant weather and good conversation with the Stance Outdoor Collection. Boasting a contemporary modern look, Stance features woven polyester fabric rope seat back and flared powder-coated aluminum frame, slatted synthetic wood tabletops, and waterproof all-weather fabric cushions with plush 5" thick, dense foam padding provide a relaxing spot to lounge. A versatile set designed for long-lasting durability, each piece in the Stance Collection can be mixed and matched and effortlessly arranged to fit the spontaneous needs of you and your guests. Cushion Thickness: 5"H. Chair Weight Capacity: 331 lbs. / Sofa Weight Capacity: 551 lbs. Set Includes: One - Stance Coffee Table One - Stance Loveseat Two - Stance Armchair

## Additional Information

| SKU        | SMODC15085                                                                                                                                                                                                                                                                                                                                                                                                                                                                    |
|------------|-------------------------------------------------------------------------------------------------------------------------------------------------------------------------------------------------------------------------------------------------------------------------------------------------------------------------------------------------------------------------------------------------------------------------------------------------------------------------------|
| Dimensions | Overall Product Dimensions: 97"L x 87"W x 31.5"H Overall Loveseat Dimensions: 32"L x 55"W x 31.5"H Seat Dimensions: 21"L x 50.5"W x 15.5"H Seat Cushion Dimensions: 27.5"L x 47"W x 5"H Backrest Cushion Dimensions: 23.5"L x 17.5"W Overall Coffee Table Dimensions: 31.5"L x 45"W x 13.5"H Overall Armchair Dimensions: 32"L x 32.5"W x 31.5"H Seat Cushion Dimensions: 25.5 - 26.5"L x 27.5"W x 5"H Armrest Dimensions: 24.5"H Cushion Thichkness: 5"H Seat Height: 15.5"H |