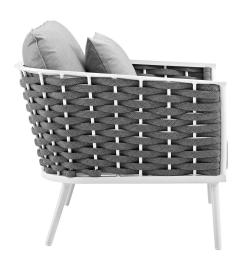

## **Description**

Gather family and friends for pleasant weather and good conversation with the Stance Outdoor Collection. Boasting a contemporary modern look, Stance features woven polyester fabric rope seat back and flared powder-coated aluminum frame, and waterproof all-weather fabric cushions with plush 5" thick, dense foam padding provide a relaxing spot to lounge. A versatile set designed for long-lasting durability, each piece in the Stance Collection can be mixed and matched and effortlessly arranged to fit the spontaneous needs of you and your guests. Cushion Thickness: 5"H. Chair Weight Capacity: 331 lbs. / Sofa Weight Capacity: 551 lbs. Set Includes: One - Stance Loveseat Two - Stance Armchair

## **Additional Information**

| sku        | SMODC15081                                                                                                                                                                                                                                                                                                                                                                                                            |
|------------|-----------------------------------------------------------------------------------------------------------------------------------------------------------------------------------------------------------------------------------------------------------------------------------------------------------------------------------------------------------------------------------------------------------------------|
| Dimensions | Overall Product Dimensions: 97"L x 87"W x 31.5"H Overall Loveseat Dimensions: 32"L x 55"W x 31.5"H Seat Dimensions: 21"L x 50.5"W x 15.5"H Seat Cushion Dimensions: 27.5"L x 47"W x 5"H Backrest Cushion Dimensions: 23.5"L x 17.5"W Overall Armchair Dimensions: 32"L x 32.5"W x 31.5"H Seat Cushion Dimensions: 25.5 - 26.5"L x 27.5"W x 5"H Armrest Dimensions: 24.5"H Cushion Thichkness: 5"H Seat Height: 15.5"H |