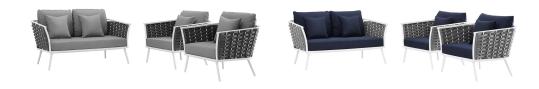

## **Description**

Gather family and friends for pleasant weather and good conversation with the Stance Outdoor Collection. Boasting a contemporary modern look, Stance features woven polyester fabric rope seat back and flared powder-coated aluminum frame, and waterproof all-weather fabric cushions with plush 5" thick, dense foam padding provide a relaxing spot to lounge. A versatile set designed for long-lasting durability, each piece in the Stance Collection can be mixed and matched and effortlessly arranged to fit the spontaneous needs of you and your guests. Cushion Thickness: 5"H. Chair Weight Capacity: 331 lbs. / Sofa Weight Capacity: 551 lbs. Set Includes: One - Stance Loveseat Two - Stance Armchair