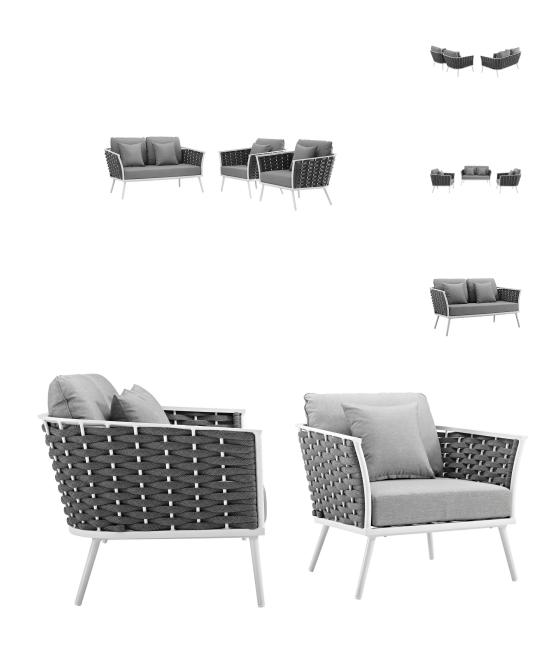

## **Stance 3 Piece Outdoor Patio Aluminum Sectional Sofa Set**

\$3,163.00

## **Description**

Gather family and friends for pleasant weather and good conversation with the Stance Outdoor Collection. Boasting a contemporary modern look, Stance features woven polyester fabric rope seat back and flared powder-coated aluminum frame, and waterproof all-weather fabric cushions with plush 5" thick, dense foam padding provide a relaxing spot to lounge. A versatile set designed for long-lasting durability, each piece in the Stance Collection can be mixed and matched and effortlessly arranged to fit the spontaneous needs of you and your guests. Cushion Thickness: 5"H. Chair Weight Capacity: 331 lbs. / Sofa Weight Capacity: 551 lbs. Set Includes: One - Stance Loveseat Two - Stance Armchair

## **Additional Information**

| sku        | SMODC15081                                                                                                                                                                                                                                                                                                                                                                                                            |
|------------|-----------------------------------------------------------------------------------------------------------------------------------------------------------------------------------------------------------------------------------------------------------------------------------------------------------------------------------------------------------------------------------------------------------------------|
| Dimensions | Overall Product Dimensions: 97"L x 87"W x 31.5"H Overall Loveseat Dimensions: 32"L x 55"W x 31.5"H Seat Dimensions: 21"L x 50.5"W x 15.5"H Seat Cushion Dimensions: 27.5"L x 47"W x 5"H Backrest Cushion Dimensions: 23.5"L x 17.5"W Overall Armchair Dimensions: 32"L x 32.5"W x 31.5"H Seat Cushion Dimensions: 25.5 - 26.5"L x 27.5"W x 5"H Armrest Dimensions: 24.5"H Cushion Thichkness: 5"H Seat Height: 15.5"H |