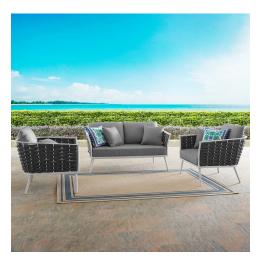

## **Stance 3 Piece Outdoor Patio Aluminum Sectional Sofa Set**

\$3,163.00

## **Description**

Gather family and friends for pleasant weather and good conversation with the Stance Outdoor Collection. Boasting a contemporary modern look, Stance features woven polyester fabric rope seat back and flared powder-coated aluminum frame, and waterproof all-weather fabric cushions with plush 5" thick, dense foam padding provide a relaxing spot to lounge. A versatile set designed for long-lasting durability, each piece in the Stance Collection can be mixed and matched and effortlessly arranged to fit the spontaneous needs of you and your guests. Cushion Thickness: 5"H. Chair Weight Capacity: 331 lbs. / Sofa Weight Capacity: 551 lbs. Set Includes: One - Stance Loveseat Two - Stance Armchair