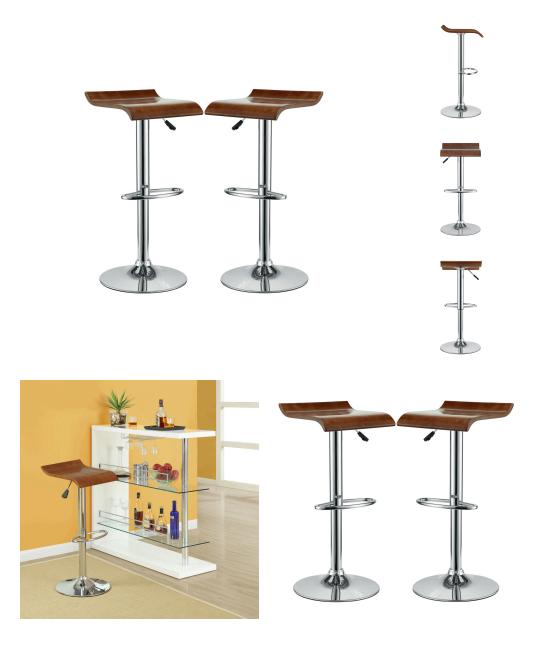

## **Bentwood Bar Stool Set Of 2**

\$244.00

## Description

The Bentwood Bar Stool is constructed of a chrome steel frame and base. It has a bent plywood seat with natural wood finishes. This stool operates on an adjustable hydraulic piston. This item is made similar in style to the award-winning LEM Piston Stool. Perfect for entertaining guests at your own bar at home or for stylish seating around the counter. Set Includes: Two - Bentwood Bar Stools