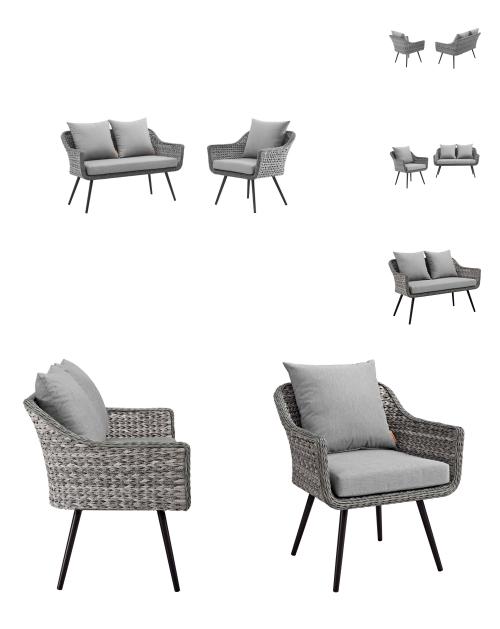

## Endeavor 2 Piece Outdoor Patio Wicker Rattan Sectional Sofa Set \$1,483.00

HONORMILL

## Description

Gather family and friends to indulge in good weather and a premium lounge experience with the Endeavor Outdoor Patio Collection. Sporting a stylish contemporary modern look, Endeavor features waterproof, black powder-coated aluminum legs, non-marking foot caps, and a designer gray-on-gray tone synthetic rattan weave perfect for upgrading a variety of balcony, garden, backyard, and patio decors. The spacious profile of this collection and allweather cushions offer long-lasting comfort when relaxing or entertaining. Set Includes: One - Endeavor Armchair One - Endeavor Loveseat

| SKU        | SMODC15089                                                                                                                                                                                                                                                                                                                                                                                                                                     |
|------------|------------------------------------------------------------------------------------------------------------------------------------------------------------------------------------------------------------------------------------------------------------------------------------------------------------------------------------------------------------------------------------------------------------------------------------------------|
| Dimensions | Overall Product Dimensions: 54"L x 73.5"W x<br>33.5"H Overall Armchair Dimensions: 26.5"L x<br>27.5"W x 33.5"H Seat Height: 15"H Armrest<br>Dimensions: 25.5 - 27.5"W x 24.5"H Backrest<br>Height: 30 - 33.5"H Base Dimensions: 20"L x<br>20"W Overall Loveseat Dimensions: 26.5"L x<br>47"W x 33.5"H Seat Dimensions: 20.5"L x 34 -<br>39.5"W x 18.5"H Armrest Dimensions: 24.5"H<br>Armrest Height from Seat: 6"H Cushion<br>Thichkness: 3"H |