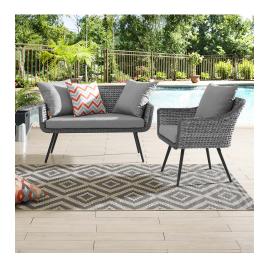

## Endeavor 2 Piece Outdoor Patio Wicker Rattan Sectional Sofa Set \$1,483.00

HONORMILL

## Description

Gather family and friends to indulge in good weather and a premium lounge experience with the Endeavor Outdoor Patio Collection. Sporting a stylish contemporary modern look, Endeavor features waterproof, black powder-coated aluminum legs, non-marking foot caps, and a designer gray-on-gray tone synthetic rattan weave perfect for upgrading a variety of balcony, garden, backyard, and patio decors. The spacious profile of this collection and allweather cushions offer long-lasting comfort when relaxing or entertaining. Set Includes: One - Endeavor Armchair One - Endeavor Loveseat