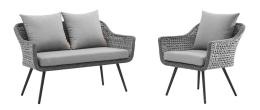

## Endeavor 2 Piece Outdoor Patio Wicker Rattan Sectional Sofa Set \$1,483.00

HONORMILL

## Description

Gather family and friends to indulge in good weather and a premium lounge experience with the Endeavor Outdoor Patio Collection. Sporting a stylish contemporary modern look, Endeavor features waterproof, black powder-coated aluminum legs, non-marking foot caps, and a designer gray-on-gray tone synthetic rattan weave perfect for upgrading a variety of balcony, garden, backyard, and patio decors. The spacious profile of this collection and allweather cushions offer long-lasting comfort when relaxing or entertaining. Set Includes: One - Endeavor Armchair One - Endeavor Loveseat