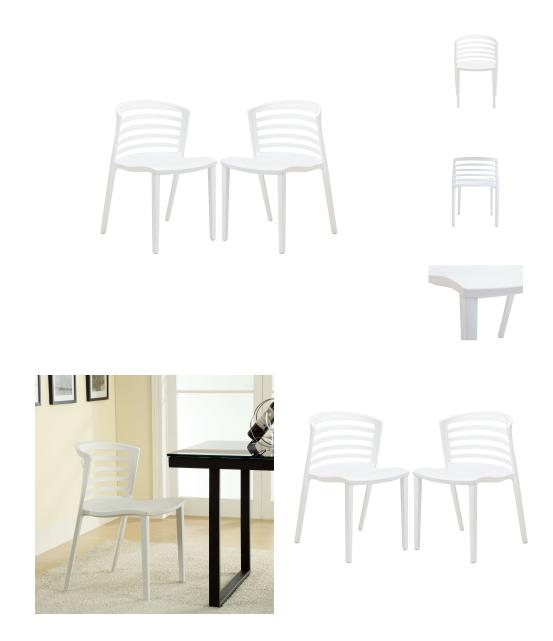

## Curvy Dining Chairs Set Of 2 \$297.00

## Description

Indulge in no-frills, straightforward contemporary style with this modern multi-purpose chair. Made from heavy-duty molded plastic, this chair was built to last. Eye-catching and comfortable, this reproduction brings fashion and flavor to your space. Set Includes: Two - Curvy Plastic Chairs

## **Additional Information**

| SKU        | SMODC16623                                                                                  |
|------------|---------------------------------------------------------------------------------------------|
| Dimensions | Overall Product Dimensions: 21"L x 19.5"W x 30"H<br>Seat Dimensions: 17.5"L x 17"W x 17.5"H |