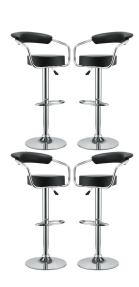

## Description

The 1950's Diner Bar Stool is a great choice for folks who want supreme comfort in a Bar Stool. Thick cushion greets the user like an old friend and an upholstered back rest invites you to lean back and relax. The base and pole's shiny chrome finish give it a delightfully retro feel. Have the best of yesterday today. Set Includes: Four – 50's Diner Bar Stools