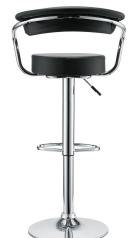

## Description

The 1950's Diner Bar Stool is a great choice for folks who want supreme comfort in a Bar Stool. Thick cushion greets the user like an old friend and an upholstered back rest invites you to lean back and relax. The base and pole's shiny chrome finish give it a delightfully retro feel. Have the best of yesterday today. Set Includes: Four – 50's Diner Bar Stools