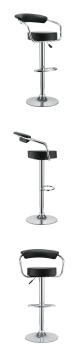

## Description

The 1950's Diner Bar Stool is a great choice for folks who want supreme comfort in a Bar Stool. Thick cushion greets the user like an old friend and an upholstered back rest invites you to lean back and relax. The base and pole's shiny chrome finish give it a delightfully retro feel. Have the best of yesterday today. Set Includes: Four – 50's Diner Bar Stools