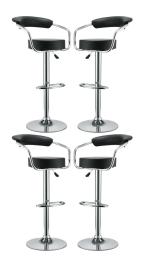

## Description

The 1950's Diner Bar Stool is a great choice for folks who want supreme comfort in a Bar Stool. Thick cushion greets the user like an old friend and an upholstered back rest invites you to lean back and relax. The base and pole's shiny chrome finish give it a delightfully retro feel. Have the best of yesterday today. Set Includes: Four – 50's Diner Bar Stools