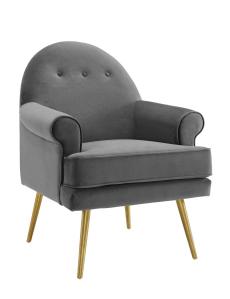

## **Revive Tufted Button Accent Performance Velvet Armchair**

\$695.00

## Description

Vintage glam abounds with the Revive Accent Armchair. Revive's rounded tufted button back slopes into rolled arms for an organic mid-century modern design supported by four splayed gold stainless steel dowel legs. Covered in soft, stain-resistant performance velvet upholstery with generous dense foam padding, Revive is a luxurious accent chair for the living room, entryway, lounge room, or home office. Set Includes: One - Revive Tufted Button Accent Armchair