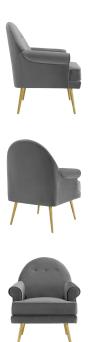

## Description

Vintage glam abounds with the Revive Accent Armchair. Revive's rounded tufted button back slopes into rolled arms for an organic mid-century modern design supported by four splayed gold stainless steel dowel legs. Covered in soft, stain-resistant performance velvet upholstery with generous dense foam padding, Revive is a luxurious accent chair for the living room, entryway, lounge room, or home office. Set Includes: One - Revive Tufted Button Accent Armchair

## **Additional Information**

| SKU        | SMODC15536                                                                                                                                                                      |
|------------|---------------------------------------------------------------------------------------------------------------------------------------------------------------------------------|
| Dimensions | Overall Product Dimensions: 33.5"L x 30"W x 25.5"H Seat Dimensions: 21"L x 19"W x 20.5"H Backrest Dimensions: 30"W x 18.5"H Armrest Height: 25.5"H Leg Dimensions: 1.5"L x 11"H |