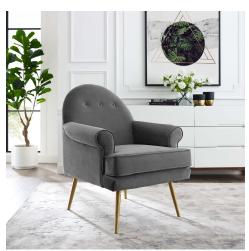

## Description

Vintage glam abounds with the Revive Accent Armchair. Revive's rounded tufted button back slopes into rolled arms for an organic mid-century modern design supported by four splayed gold stainless steel dowel legs. Covered in soft, stain-resistant performance velvet upholstery with generous dense foam padding, Revive is a luxurious accent chair for the living room, entryway, lounge room, or home office. Set Includes: One - Revive Tufted Button Accent Armchair