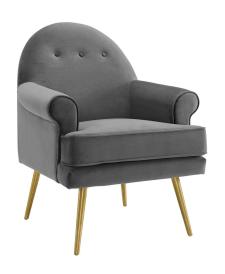

## Description

Vintage glam abounds with the Revive Accent Armchair. Revive's rounded tufted button back slopes into rolled arms for an organic mid-century modern design supported by four splayed gold stainless steel dowel legs. Covered in soft, stain-resistant performance velvet upholstery with generous dense foam padding, Revive is a luxurious accent chair for the living room, entryway, lounge room, or home office. Set Includes: One - Revive Tufted Button Accent Armchair