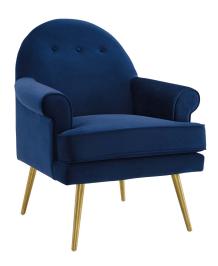

## Description

Vintage glam abounds with the Revive Accent Armchair. Revive's rounded tufted button back slopes into rolled arms for an organic mid-century modern design supported by four splayed gold stainless steel dowel legs. Covered in soft, stain-resistant performance velvet upholstery with generous dense foam padding, Revive is a luxurious accent chair for the living room, entryway, lounge room, or home office. Set Includes: One - Revive Tufted Button Accent Armchair