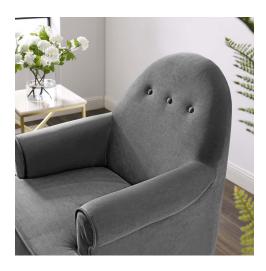

## Description

Vintage glam abounds with the Revive Accent Armchair. Revive's rounded tufted button back slopes into rolled arms for an organic mid-century modern design supported by four splayed gold stainless steel dowel legs. Covered in soft, stain-resistant performance velvet upholstery with generous dense foam padding, Revive is a luxurious accent chair for the living room, entryway, lounge room, or home office. Set Includes: One - Revive Tufted Button Accent Armchair