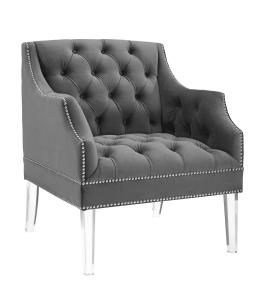

## **Proverbial Tufted Button Accent Performance Velvet Armchair**

\$736.00

## Description

Transform your living room decor with the Proverbial Accent Armchair. The deep button tufting of Proverbial's interior frame combined with four sturdy acrylic legs to add a visionary delight to contemporary decor. Featuring luxurious stain-resistant performance velvet upholstery, and glamorous nailhead trim, Proverbial boasts generous dense foam padding a sinuous spring support system for a premium seating experience. Enjoy your leisure time in this modern accent chair for the living room, lounge room, bedroom, or entryway. Set Includes: One - Proverbial Tufted Button Accent Armchair