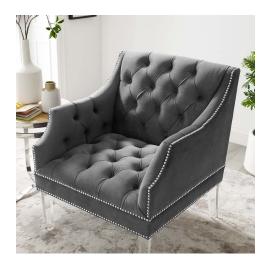

## **Proverbial Tufted Button Accent Performance Velvet Armchair**

\$736.00

## Description

Transform your living room decor with the Proverbial Accent Armchair. The deep button tufting of Proverbial's interior frame combined with four sturdy acrylic legs to add a visionary delight to contemporary decor. Featuring luxurious stain-resistant performance velvet upholstery, and glamorous nailhead trim, Proverbial boasts generous dense foam padding a sinuous spring support system for a premium seating experience. Enjoy your leisure time in this modern accent chair for the living room, lounge room, bedroom, or entryway. Set Includes: One - Proverbial Tufted Button Accent Armchair