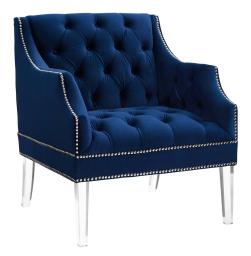

## **Proverbial Tufted Button Accent Performance Velvet Armchair**

\$736.00

## Description

Transform your living room decor with the Proverbial Accent Armchair. The deep button tufting of Proverbial's interior frame combined with four sturdy acrylic legs to add a visionary delight to contemporary decor. Featuring luxurious stain-resistant performance velvet upholstery, and glamorous nailhead trim, Proverbial boasts generous dense foam padding a sinuous spring support system for a premium seating experience. Enjoy your leisure time in this modern accent chair for the living room, lounge room, bedroom, or entryway. Set Includes: One - Proverbial Tufted Button Accent Armchair