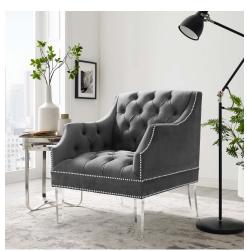

## **Proverbial Tufted Button Accent Performance Velvet Armchair**

\$736.00

## Description

Transform your living room decor with the Proverbial Accent Armchair. The deep button tufting of Proverbial's interior frame combined with four sturdy acrylic legs to add a visionary delight to contemporary decor. Featuring luxurious stain-resistant performance velvet upholstery, and glamorous nailhead trim, Proverbial boasts generous dense foam padding a sinuous spring support system for a premium seating experience. Enjoy your leisure time in this modern accent chair for the living room, lounge room, bedroom, or entryway. Set Includes: One - Proverbial Tufted Button Accent Armchair