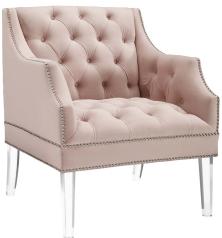

## **Proverbial Tufted Button Accent Performance Velvet Armchair**

\$736.00

## Description

Transform your living room decor with the Proverbial Accent Armchair. The deep button tufting of Proverbial's interior frame combined with four sturdy acrylic legs to add a visionary delight to contemporary decor. Featuring luxurious stain-resistant performance velvet upholstery, and glamorous nailhead trim, Proverbial boasts generous dense foam padding a sinuous spring support system for a premium seating experience. Enjoy your leisure time in this modern accent chair for the living room, lounge room, bedroom, or entryway. Set Includes: One - Proverbial Tufted Button Accent Armchair