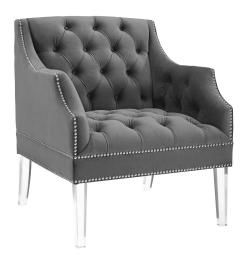

## **Proverbial Tufted Button Accent Performance Velvet Armchair**

\$736.00

## Description

Transform your living room decor with the Proverbial Accent Armchair. The deep button tufting of Proverbial's interior frame combined with four sturdy acrylic legs to add a visionary delight to contemporary decor. Featuring luxurious stain-resistant performance velvet upholstery, and glamorous nailhead trim, Proverbial boasts generous dense foam padding a sinuous spring support system for a premium seating experience. Enjoy your leisure time in this modern accent chair for the living room, lounge room, bedroom, or entryway. Set Includes: One - Proverbial Tufted Button Accent Armchair