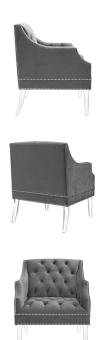

## **Proverbial Tufted Button Accent Performance Velvet Armchair**

\$736.00

## Description

Transform your living room decor with the Proverbial Accent Armchair. The deep button tufting of Proverbial's interior frame combined with four sturdy acrylic legs to add a visionary delight to contemporary decor. Featuring luxurious stain-resistant performance velvet upholstery, and glamorous nailhead trim, Proverbial boasts generous dense foam padding a sinuous spring support system for a premium seating experience. Enjoy your leisure time in this modern accent chair for the living room, lounge room, bedroom, or entryway. Set Includes: One - Proverbial Tufted Button Accent Armchair