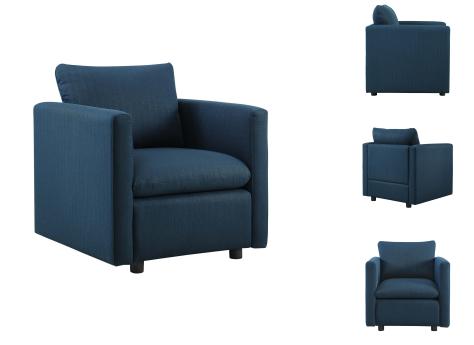

## **Activate Upholstered Fabric Armchair**

\$734.00

## Description

Lounge in style with Activate. A versatile addition to a family room, apartment, office, or small living space, Activate is a cozy modern chair made with dense foam padding, upholstered in soft polyester fabric, and black wood legs. Say goodbye to the days of hauling heavy furniture. Activate offers modern-day convenience as it ships directly to your home or apartment in a portable, compact box. With a casual yet tailored aesthetic, this living room accent chair easily unpacks to become a favorite lounge spot in your home. Chair Weight Capacity: 441 lbs. Set Includes: One - Activate Armchair

## **Additional Information**

| SKU        | SMODC14840                                                                                                                                                                              |
|------------|-----------------------------------------------------------------------------------------------------------------------------------------------------------------------------------------|
| Dimensions | Overall Product Dimensions: 31.5"L x 31.5"W x 33.5"H Seat Dimensions: 23.5"L x 20"W x 19.5"H Backrest Dimensions: 31.5"W x 13.5"H Armrest Height from Seat: 7"H Cushion Thichkness: 7"H |