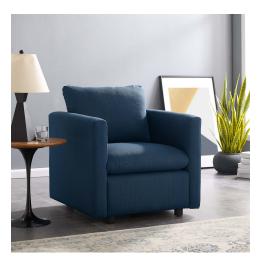

## **Activate Upholstered Fabric Armchair**

\$734.00

## Description

Lounge in style with Activate. A versatile addition to a family room, apartment, office, or small living space, Activate is a cozy modern chair made with dense foam padding, upholstered in soft polyester fabric, and black wood legs. Say goodbye to the days of hauling heavy furniture. Activate offers modern-day convenience as it ships directly to your home or apartment in a portable, compact box. With a casual yet tailored aesthetic, this living room accent chair easily unpacks to become a favorite lounge spot in your home. Chair Weight Capacity: 441 lbs. Set Includes: One - Activate Armchair