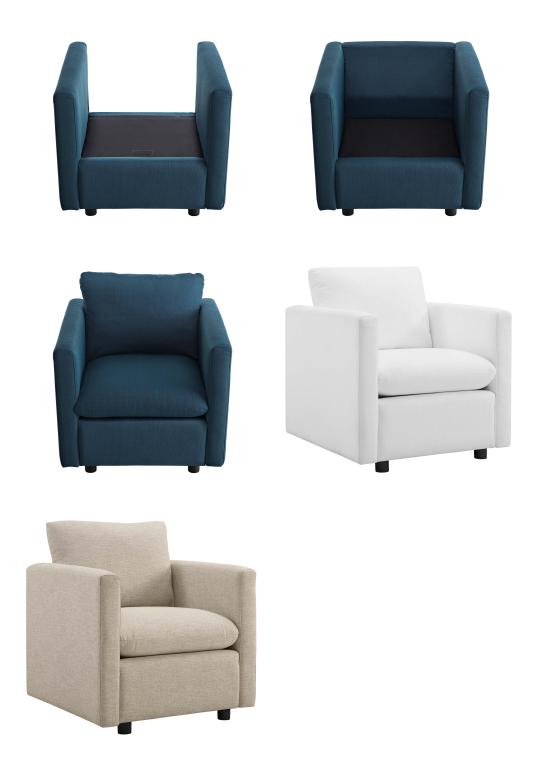

## **Activate Upholstered Fabric Armchair**

\$734.00

## Description

Lounge in style with Activate. A versatile addition to a family room, apartment, office, or small living space, Activate is a cozy modern chair made with dense foam padding, upholstered in soft polyester fabric, and black wood legs. Say goodbye to the days of hauling heavy furniture. Activate offers modern-day convenience as it ships directly to your home or apartment in a portable, compact box. With a casual yet tailored aesthetic, this living room accent chair easily unpacks to become a favorite lounge spot in your home. Chair Weight Capacity: 441 lbs. Set Includes: One - Activate Armchair