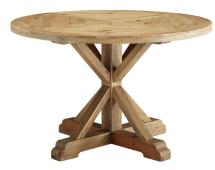

## Stitch 47" Round Pine Wood Dining Table \$1,824.00

## Description

Gather family and friends for good food and good conversation with the Stitch Dining Table. A charming addition to a modern farmhouse, rustic, industrial, or ranch style home, Stitch boasts a rich wood grain texture, solid pine wood construction, and rests atop a pedestal base accented by angular braces. Complete with a 47-inch round table top for extra leg room, Stitch accommodates up to six guests, making it the perfect choice for everyday dining or occasional entertaining. Set Includes: One – Stitch 47<sup>"</sup> Round Pine Wood Table