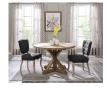

## Description

Gather family and friends for good food and good conversation with the Stitch Dining Table. A charming addition to a modern farmhouse, rustic, industrial, or ranch style home, Stitch boasts a rich wood grain texture, solid pine wood construction, and rests atop a pedestal base accented by angular braces. Complete with a 47-inch round table top for extra leg room, Stitch accommodates up to six guests, making it the perfect choice for everyday dining or occasional entertaining. Set Includes: One – Stitch 47<sup>"</sup> Round Pine Wood Table