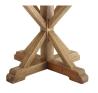

## Description

Gather family and friends for good food and good conversation with the Stitch Dining Table. A charming addition to a modern farmhouse, rustic, industrial, or ranch style home, Stitch boasts a rich wood grain texture, solid pine wood construction, and rests atop a pedestal base accented by angular braces. Complete with a 47-inch round table top for extra leg room, Stitch accommodates up to six guests, making it the perfect choice for everyday dining or occasional entertaining. Set Includes: One – Stitch 47<sup>"</sup> Round Pine Wood Table