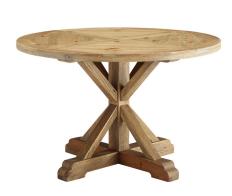

## Stitch 47" Round Pine Wood Dining Table \$1,824.00

## Description

Gather family and friends for good food and good conversation with the Stitch Dining Table. A charming addition to a modern farmhouse, rustic, industrial, or ranch style home, Stitch boasts a rich wood grain texture, solid pine wood construction, and rests atop a pedestal base accented by angular braces. Complete with a 47-inch round table top for extra leg room, Stitch accommodates up to six guests, making it the perfect choice for everyday dining or occasional entertaining. Set Includes: One – Stitch 47<sup>"</sup> Round Pine Wood Table