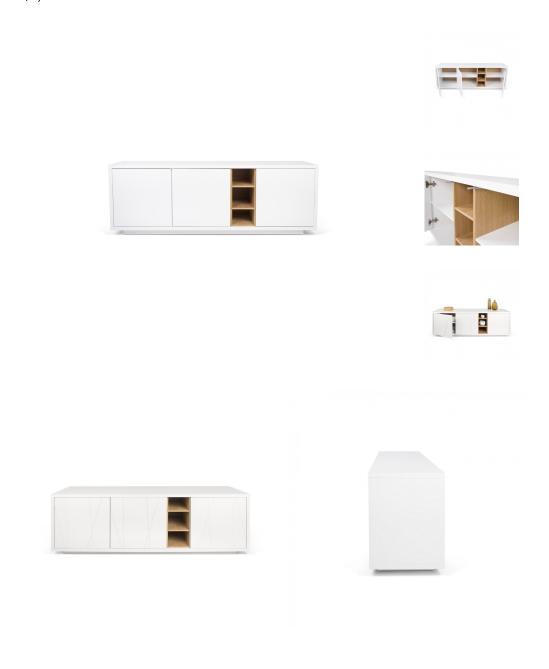

## Description

Featuring minimalist styling, our Dolge sideboard is a functional storage piece for use in the dining room as well as other home living spaces. It includes three cupboards with one internal shelf each, and is finished in pure white with contrasting oak veneer backing and central cubby shelves. This unit is also available with feet, as well as an option for a linear etched design on the cupboard doors.

## **Additional Information**

| SKU            | S125446                                                        |
|----------------|----------------------------------------------------------------|
| Dimensions     | H24" x W70" x D18"<br>Cabinet: H20" x W20"<br>Cubbyholes: H5.5 |
| Designer Brand | HONORMILL                                                      |