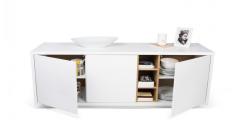

## Description

Featuring minimalist styling, our Dolge sideboard is a functional storage piece for use in the dining room as well as other home living spaces. It includes three cupboards with one internal shelf each, and is finished in pure white with contrasting oak veneer backing and central cubby shelves. This unit is also available with feet, as well as an option for a linear etched design on the cupboard doors.