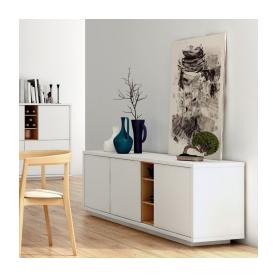

## Description

Featuring minimalist styling, our Dolge sideboard is a functional storage piece for use in the dining room as well as other home living spaces. It includes three cupboards with one internal shelf each, and is finished in pure white with contrasting oak veneer backing and central cubby shelves. This unit is also available with feet, as well as an option for a linear etched design on the cupboard doors.