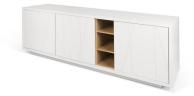

## Description

Featuring minimalist styling, our Dolge sideboard is a functional storage piece for use in the dining room as well as other home living spaces. It includes three cupboards with one internal shelf each, and is finished in pure white with contrasting oak veneer backing and central cubby shelves. This unit is also available with feet, as well as an option for a linear etched design on the cupboard doors.