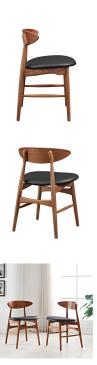

## **Ebee Dining Chair**

\$471.00

## Description

Captivating hearts with its pioneering mid-century inspired design, Ebee is an iconic dining chair of enduring appeal. Outfitted with a dense foam cushion upholstered in black vinyl with non-marking foot caps, Ebee features a supportive curved back and sleek wood frame that accentuates any dining room. Set Includes: One - Ebee Dining Chair