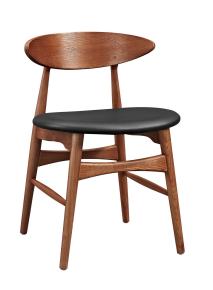

## **Ebee Dining Chair**

\$471.00

## Description

Captivating hearts with its pioneering mid-century inspired design, Ebee is an iconic dining chair of enduring appeal. Outfitted with a dense foam cushion upholstered in black vinyl with non-marking foot caps, Ebee features a supportive curved back and sleek wood frame that accentuates any dining room. Set Includes: One - Ebee Dining Chair