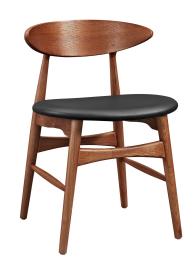

## **Ebee Dining Chair**

\$471.00

## Description

Captivating hearts with its pioneering mid-century inspired design, Ebee is an iconic dining chair of enduring appeal. Outfitted with a dense foam cushion upholstered in black vinyl with non-marking foot caps, Ebee features a supportive curved back and sleek wood frame that accentuates any dining room. Set Includes: One - Ebee Dining Chair