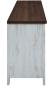

## **Bennington 71" Rustic Sliding Door Tv Stand**

\$732.00

## Description

Elevate your living room decor with the charming rustic barnyard look of the Bennington 71" Sliding Door TV Stand. A charming addition to the lounge room, bedroom, or living space, this entertainment center features six spacious and height-adjustable shelves with cable management for organizing all your media essentials. At 71" long, this entertainment console accommodates flat screen TVs up to 68" wide. This farmhouse-inspired TV stand is made of durable particleboard with wood-grain veneer and comes with two sliding doors, and two hinged mesh front doors, for versatile hideaway storage. A stylish anchor, Bennington is also perfect for use as a sideboard, display stand, credenza, and storing and serving buffet table in the living room, entryway, or dining room. Set Includes: One - Bennington 71" Rustic Sliding Door TV Stand