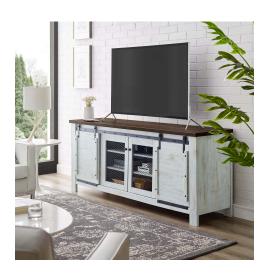

## Description

Elevate your living room decor with the charming rustic barnyard look of the Bennington 71" Sliding Door TV Stand. A charming addition to the lounge room, bedroom, or living space, this entertainment center features six spacious and height-adjustable shelves with cable management for organizing all your media essentials. At 71" long, this entertainment console accommodates flat screen TVs up to 68" wide. This farmhouse-inspired TV stand is made of durable particleboard with wood-grain veneer and comes with two sliding doors, and two hinged mesh front doors, for versatile hideaway storage. A stylish anchor, Bennington is also perfect for use as a sideboard, display stand, credenza, and storing and serving buffet table in the living room, entryway, or dining room. Set Includes: One - Bennington 71" Rustic Sliding Door TV Stand