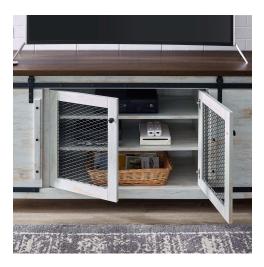

## Description

Elevate your living room decor with the charming rustic barnyard look of the Bennington 71" Sliding Door TV Stand. A charming addition to the lounge room, bedroom, or living space, this entertainment center features six spacious and height-adjustable shelves with cable management for organizing all your media essentials. At 71" long, this entertainment console accommodates flat screen TVs up to 68" wide. This farmhouse-inspired TV stand is made of durable particleboard with wood-grain veneer and comes with two sliding doors, and two hinged mesh front doors, for versatile hideaway storage. A stylish anchor, Bennington is also perfect for use as a sideboard, display stand, credenza, and storing and serving buffet table in the living room, entryway, or dining room. Set Includes: One - Bennington 71" Rustic Sliding Door TV Stand