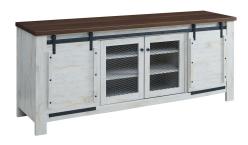

## Description

Elevate your living room decor with the charming rustic barnyard look of the Bennington 71" Sliding Door TV Stand. A charming addition to the lounge room, bedroom, or living space, this entertainment center features six spacious and height-adjustable shelves with cable management for organizing all your media essentials. At 71" long, this entertainment console accommodates flat screen TVs up to 68" wide. This farmhouse-inspired TV stand is made of durable particleboard with wood-grain veneer and comes with two sliding doors, and two hinged mesh front doors, for versatile hideaway storage. A stylish anchor, Bennington is also perfect for use as a sideboard, display stand, credenza, and storing and serving buffet table in the living room, entryway, or dining room. Set Includes: One - Bennington 71" Rustic Sliding Door TV Stand