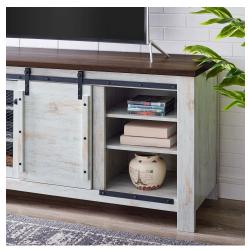

## Description

Elevate your living room decor with the charming rustic barnyard look of the Bennington 71" Sliding Door TV Stand. A charming addition to the lounge room, bedroom, or living space, this entertainment center features six spacious and height-adjustable shelves with cable management for organizing all your media essentials. At 71" long, this entertainment console accommodates flat screen TVs up to 68" wide. This farmhouse-inspired TV stand is made of durable particleboard with wood-grain veneer and comes with two sliding doors, and two hinged mesh front doors, for versatile hideaway storage. A stylish anchor, Bennington is also perfect for use as a sideboard, display stand, credenza, and storing and serving buffet table in the living room, entryway, or dining room. Set Includes: One - Bennington 71" Rustic Sliding Door TV Stand