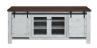

## **Bennington 71" Rustic Sliding Door Tv Stand**

\$732.00

## Description

Elevate your living room decor with the charming rustic barnyard look of the Bennington 71" Sliding Door TV Stand. A charming addition to the lounge room, bedroom, or living space, this entertainment center features six spacious and height-adjustable shelves with cable management for organizing all your media essentials. At 71" long, this entertainment console accommodates flat screen TVs up to 68" wide. This farmhouse-inspired TV stand is made of durable particleboard with wood-grain veneer and comes with two sliding doors, and two hinged mesh front doors, for versatile hideaway storage. A stylish anchor, Bennington is also perfect for use as a sideboard, display stand, credenza, and storing and serving buffet table in the living room, entryway, or dining room. Set Includes: One - Bennington 71" Rustic Sliding Door TV Stand