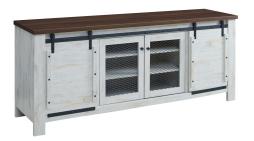

## **Bennington 71" Rustic Sliding Door Tv Stand**

\$732.00

## Description

Elevate your living room decor with the charming rustic barnyard look of the Bennington 71" Sliding Door TV Stand. A charming addition to the lounge room, bedroom, or living space, this entertainment center features six spacious and height-adjustable shelves with cable management for organizing all your media essentials. At 71" long, this entertainment console accommodates flat screen TVs up to 68" wide. This farmhouse-inspired TV stand is made of durable particleboard with wood-grain veneer and comes with two sliding doors, and two hinged mesh front doors, for versatile hideaway storage. A stylish anchor, Bennington is also perfect for use as a sideboard, display stand, credenza, and storing and serving buffet table in the living room, entryway, or dining room. Set Includes: One - Bennington 71" Rustic Sliding Door TV Stand