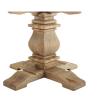

## Description

Gather family and friends for good food and good conversation with the Column Dining Table. A charming addition to a modern farmhouse, rustic, industrial, or ranch style home, Column boasts a rich wood grain texture, solid pine wood construction, and rests atop a sculpturally carved pedestal base. Complete with a 47-inch round table top for extra leg room, Column accommodates up to six guests, making it the perfect choice for everyday dining or occasional entertaining. Set Includes: One - Column 47" Round Pine Wood Table