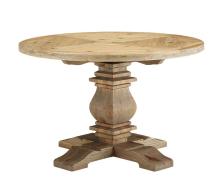

## **Column 47" Round Pine Wood Dining Table**

\$1,907.00

## Description

Gather family and friends for good food and good conversation with the Column Dining Table. A charming addition to a modern farmhouse, rustic, industrial, or ranch style home, Column boasts a rich wood grain texture, solid pine wood construction, and rests atop a sculpturally carved pedestal base. Complete with a 47-inch round table top for extra leg room, Column accommodates up to six guests, making it the perfect choice for everyday dining or occasional entertaining. Set Includes: One - Column 47" Round Pine Wood Table