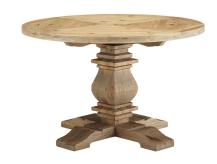

## **Column 47" Round Pine Wood Dining Table**

\$1,907.00

## Description

Gather family and friends for good food and good conversation with the Column Dining Table. A charming addition to a modern farmhouse, rustic, industrial, or ranch style home, Column boasts a rich wood grain texture, solid pine wood construction, and rests atop a sculpturally carved pedestal base. Complete with a 47-inch round table top for extra leg room, Column accommodates up to six guests, making it the perfect choice for everyday dining or occasional entertaining. Set Includes: One - Column 47" Round Pine Wood Table