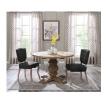

## Description

Gather family and friends for good food and good conversation with the Column Dining Table. A charming addition to a modern farmhouse, rustic, industrial, or ranch style home, Column boasts a rich wood grain texture, solid pine wood construction, and rests atop a sculpturally carved pedestal base. Complete with a 47-inch round table top for extra leg room, Column accommodates up to six guests, making it the perfect choice for everyday dining or occasional entertaining. Set Includes: One - Column 47" Round Pine Wood Table