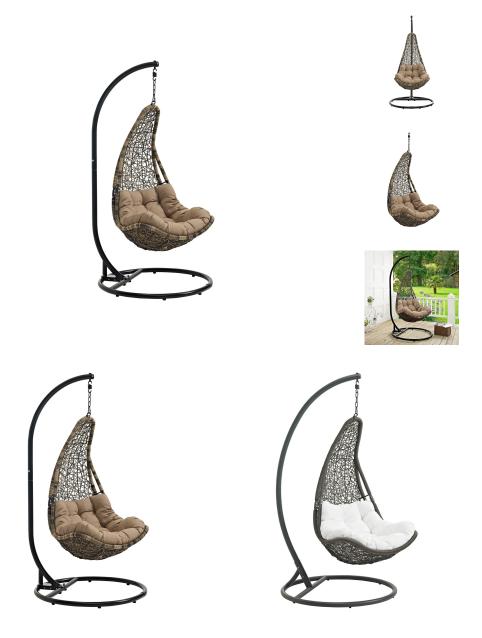

## Abate Outdoor Patio Swing Chair With Stand

\$727.00

## Description

Escape to a place of quiet comfort with the Abate Swing Chair. Made with a luxurious synthetic rattan weave, and plush all-weather fabric cushion, Abate's organic design inspires simple joys and pleasurable moments. Abate Hanging Chair comes with a sturdy powder-coated steel frame and hanging chain apparatus that works well to enliven your patio, backyard, porch, or poolside decor. Stand-alone swinging chairs are also popularly used in indoor lounge, living, or bedroom spaces. Abate is weather and UV resistant. Set Includes: One – Abate Swing Chair

## Additional Information

| SKU        | SMODC13260                                                                                    |
|------------|-----------------------------------------------------------------------------------------------|
| Dimensions | Overall Product Dimensions: 40"L x 47"W x 78"H<br>Cushion Dimensions: 34.5"L x 38.5"W x 6.5"H |