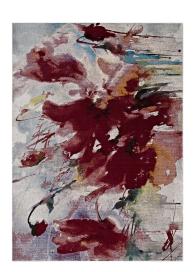

## Blume Abstract Floral 5X8 Area Rug

## Description

Make a sophisticated statement with the Blume Abstract Floral Area Rug. Patterned with a vibrant abstract design, Blume is a durable machine-woven polypropylene rug. Complete with a durable rubber bottom, Blume enhances traditional and contemporary modern decors while outlasting everyday use. Featuring a striking flower design with a high density low pile weave and subtle distressed effect, this non-shedding area rug is a perfect addition to the living room, bedroom, entryway, kitchen, dining room or family room. Blume is a family-friendly stain resistant rug with easy maintenance. Vacuum regularly and spot clean with diluted soap or detergent as needed. Create a comfortable play area for kids and pets while protecting your floor from spills and heavy furniture with this carefree decor update for high traffic areas of your home. Set Includes: One - Blume Abstract Floral 5x8 Area Rug