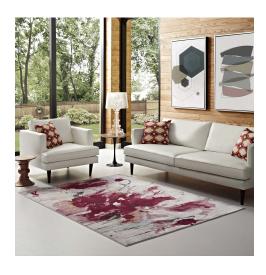

## Blume Abstract Floral 5X8 Area Rug

## Description

Make a sophisticated statement with the Blume Abstract Floral Area Rug. Patterned with a vibrant abstract design, Blume is a durable machine-woven polypropylene rug. Complete with a durable rubber bottom, Blume enhances traditional and contemporary modern decors while outlasting everyday use. Featuring a striking flower design with a high density low pile weave and subtle distressed effect, this non-shedding area rug is a perfect addition to the living room, bedroom, entryway, kitchen, dining room or family room. Blume is a family-friendly stain resistant rug with easy maintenance. Vacuum regularly and spot clean with diluted soap or detergent as needed. Create a comfortable play area for kids and pets while protecting your floor from spills and heavy furniture with this carefree decor update for high traffic areas of your home. Set Includes: One - Blume Abstract Floral 5x8 Area Rug