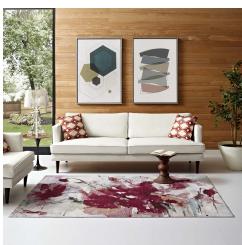

## Blume Abstract Floral 5X8 Area Rug

## Description

Make a sophisticated statement with the Blume Abstract Floral Area Rug. Patterned with a vibrant abstract design, Blume is a durable machine-woven polypropylene rug. Complete with a durable rubber bottom, Blume enhances traditional and contemporary modern decors while outlasting everyday use. Featuring a striking flower design with a high density low pile weave and subtle distressed effect, this non-shedding area rug is a perfect addition to the living room, bedroom, entryway, kitchen, dining room or family room. Blume is a family-friendly stain resistant rug with easy maintenance. Vacuum regularly and spot clean with diluted soap or detergent as needed. Create a comfortable play area for kids and pets while protecting your floor from spills and heavy furniture with this carefree decor update for high traffic areas of your home. Set Includes: One - Blume Abstract Floral 5x8 Area Rug