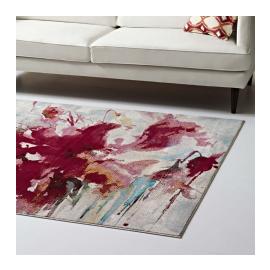

## Blume Abstract Floral 5X8 Area Rug

## Description

Make a sophisticated statement with the Blume Abstract Floral Area Rug. Patterned with a vibrant abstract design, Blume is a durable machine-woven polypropylene rug. Complete with a durable rubber bottom, Blume enhances traditional and contemporary modern decors while outlasting everyday use. Featuring a striking flower design with a high density low pile weave and subtle distressed effect, this non-shedding area rug is a perfect addition to the living room, bedroom, entryway, kitchen, dining room or family room. Blume is a family-friendly stain resistant rug with easy maintenance. Vacuum regularly and spot clean with diluted soap or detergent as needed. Create a comfortable play area for kids and pets while protecting your floor from spills and heavy furniture with this carefree decor update for high traffic areas of your home. Set Includes: One - Blume Abstract Floral 5x8 Area Rug