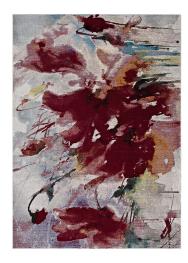

## Blume Abstract Floral 5X8 Area Rug

## Description

Make a sophisticated statement with the Blume Abstract Floral Area Rug. Patterned with a vibrant abstract design, Blume is a durable machine-woven polypropylene rug. Complete with a durable rubber bottom, Blume enhances traditional and contemporary modern decors while outlasting everyday use. Featuring a striking flower design with a high density low pile weave and subtle distressed effect, this non-shedding area rug is a perfect addition to the living room, bedroom, entryway, kitchen, dining room or family room. Blume is a family-friendly stain resistant rug with easy maintenance. Vacuum regularly and spot clean with diluted soap or detergent as needed. Create a comfortable play area for kids and pets while protecting your floor from spills and heavy furniture with this carefree decor update for high traffic areas of your home. Set Includes: One - Blume Abstract Floral 5x8 Area Rug